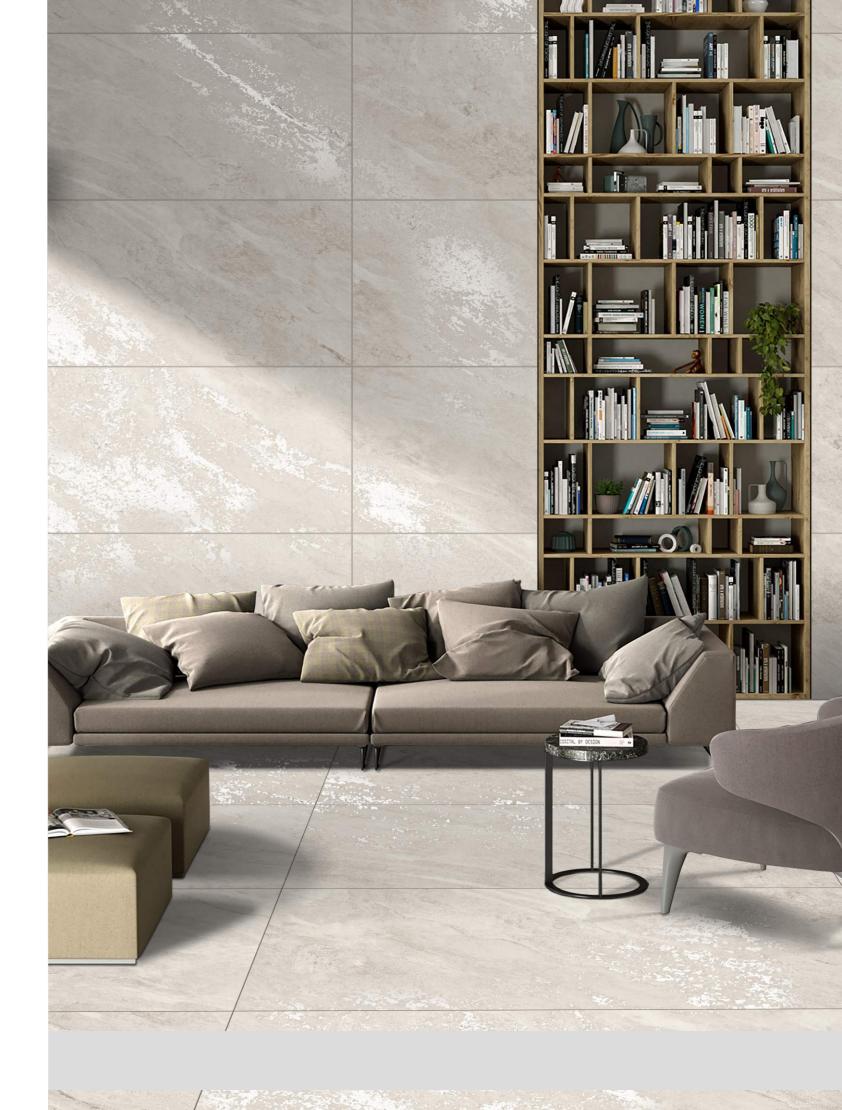

### Masterpiece of Shimmering Artistry :

Carving tiles can make a statement in a room or add subtle detail. Some popular uses include decorating kitchen backsplashes, framing bathroom mirrors, or creating stunning feature walls in living rooms. These tiles are great for modern and traditional styles. While they look fancy, carving tiles are also practical. They're easy to clean and can last many years.

#### Application