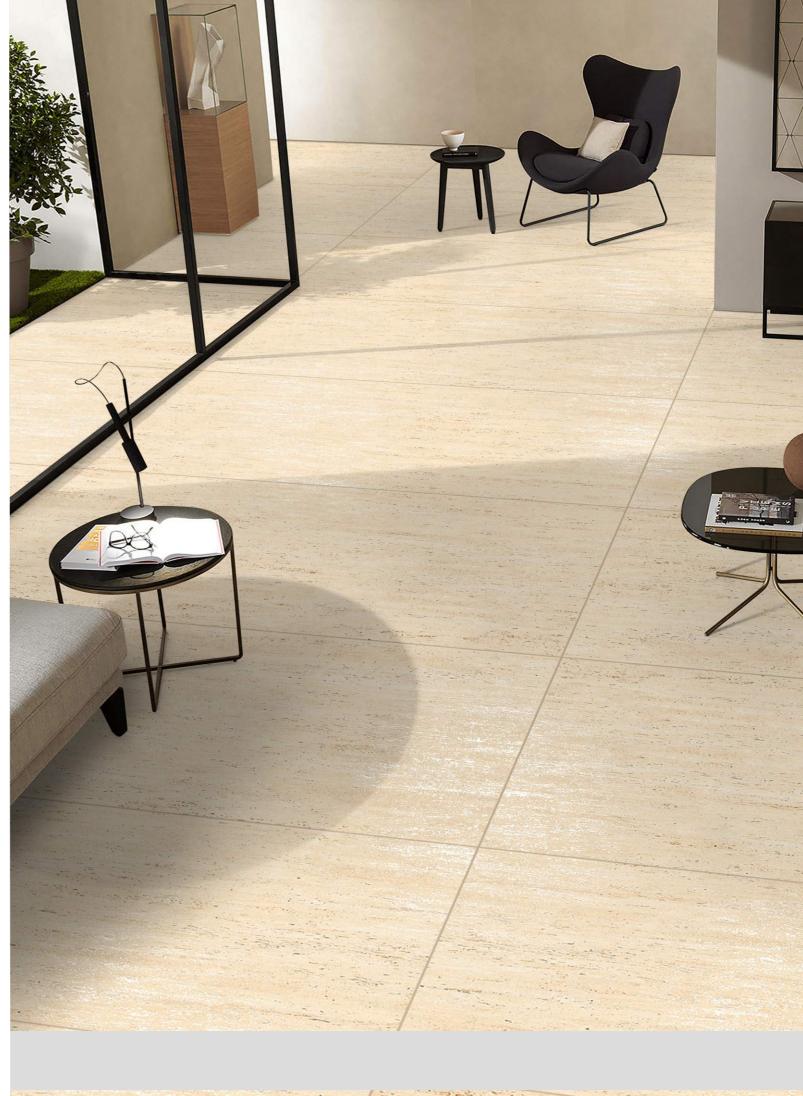

### Masterpiece of Shimmering Artistry :

Carving tiles can make a statement in a room or add subtle detail. Some popular uses include decorating kitchen backsplashes, framing bathroom mirrors, or creating stunning feature walls in living rooms. These tiles are great for modern and traditional styles. While they look fancy, carving tiles are also practical. They're easy to clean and can last many years.

### Elevate your interiors with Aesthetics.

Our Carving Tiles with shining veins, beautiful designs, patterns, and colors are a stunning way to decorate your home. These tiles are made by skilled artists who carve intricate designs and carefully etch lines and shapes to create eye-catching patterns. It is available in delicate veins with marble, while others feature bold geometric designs or nature-inspired motifs. The carving adds depth and texture to the tiles, making them stand out on walls and floors.