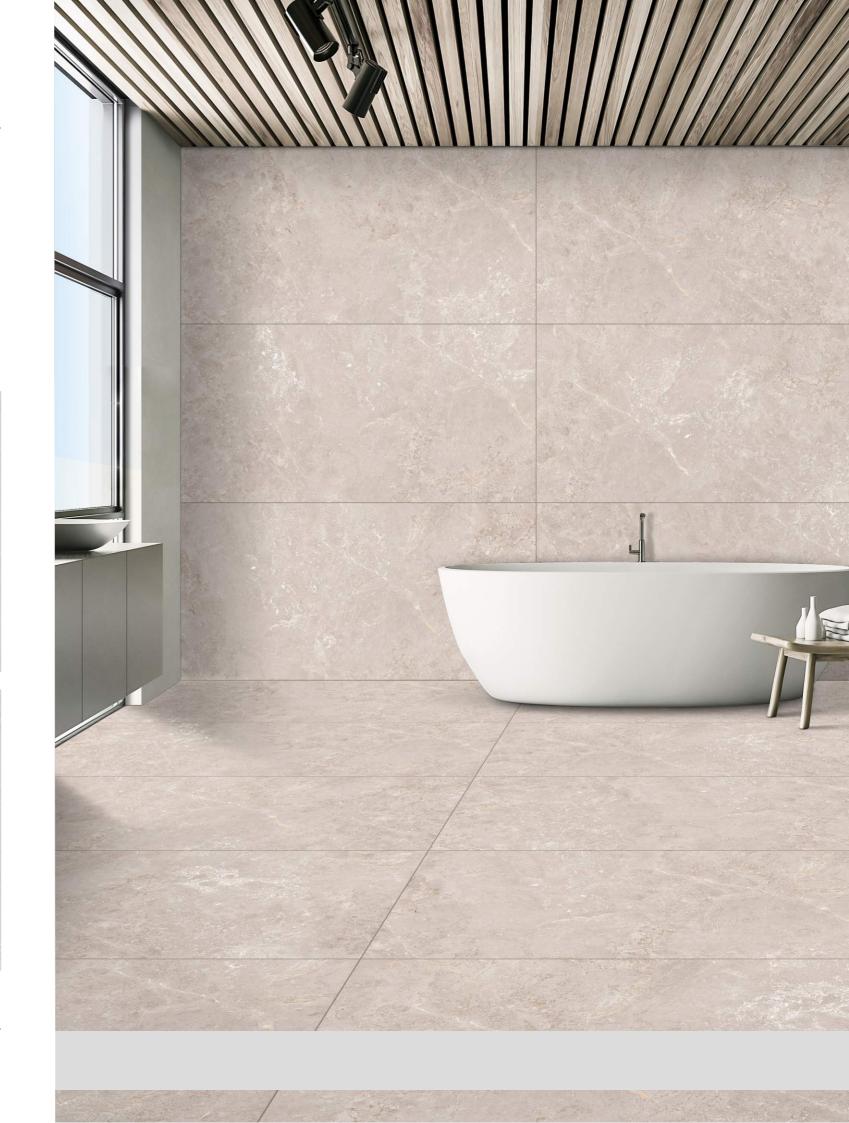

### Masterpiece of Shimmering Artistry :

Carving tiles can make a statement in a room or add subtle detail. Some popular uses include decorating kitchen backsplashes, framing bathroom mirrors, or creating stunning feature walls in living rooms. These tiles are great for modern and traditional styles. While they look fancy, carving tiles are also practical. They're easy to clean and can last many years.

### Elevate your interiors with Aesthetics.

Our Carving Tiles with shining veins, beautiful designs, patterns, and colors are a stunning way to decorate your home. These tiles are made by skilled artists who carve intricate designs and carefully etch lines and shapes to create eye-catching patterns. It is available in delicate veins with marble, while others feature bold geometric designs or nature-inspired motifs. The carving adds depth and texture to the tiles, making them stand out on walls and floors.

After carving, the tiles are painted with vibrant colors and glazed to give them a shiny finish. The result is a unique and beautiful tile that can transform any room into a work of art. Whether used in kitchens, bathrooms, or living areas, these carving collections bring a touch of elegance and creativity to any space.