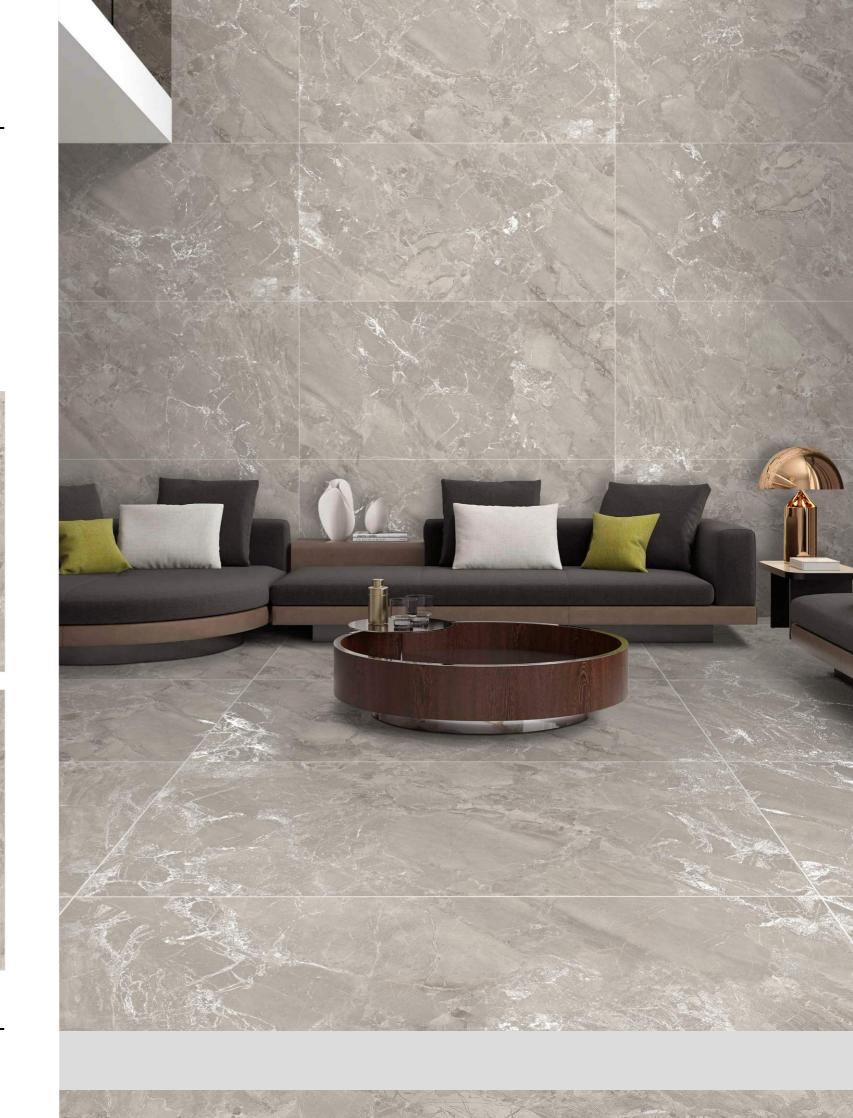

### Masterpiece of Shimmering Artistry :

Carving tiles can make a statement in a room or add subtle detail. Some popular uses include decorating kitchen backsplashes, framing bathroom mirrors, or creating stunning feature walls in living rooms. These tiles are great for modern and traditional styles. While they look fancy, carving tiles are also practical. They're easy to clean and can last many years.

#### Application