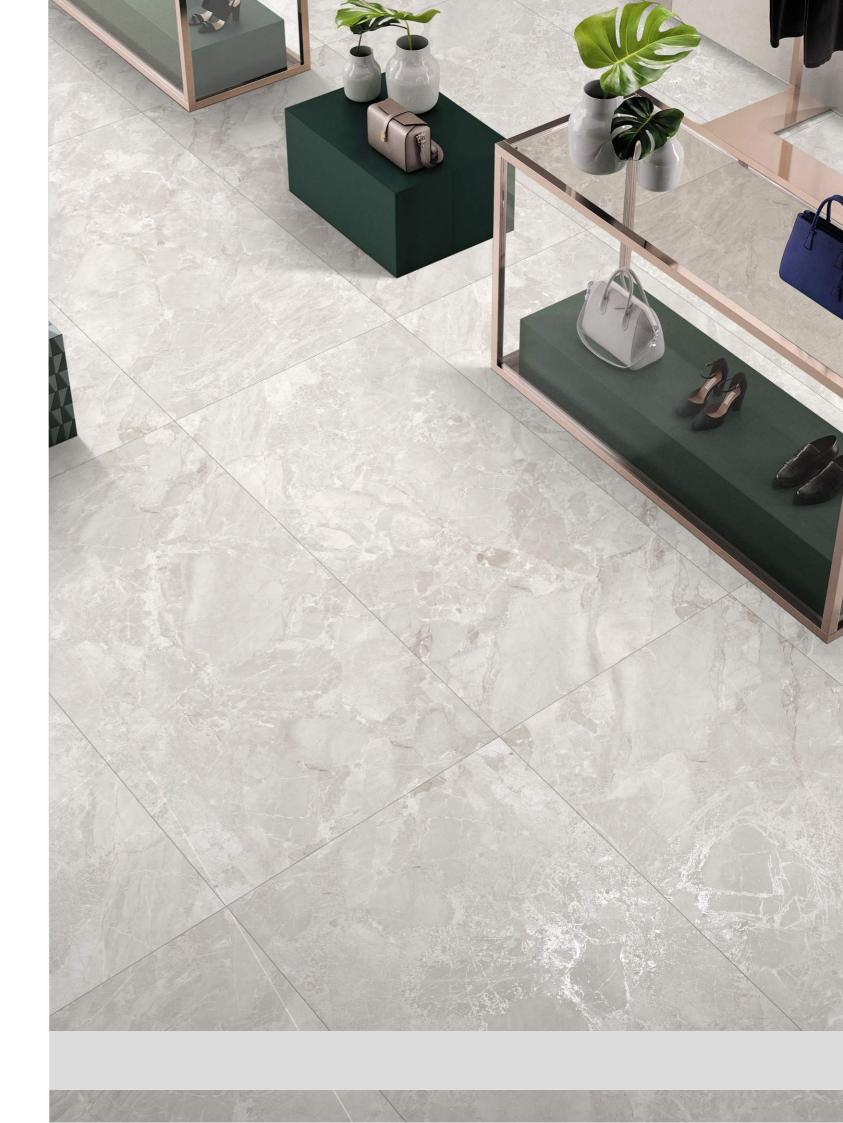

### Masterpiece of Shimmering Artistry :

Carving tiles can make a statement in a room or add subtle detail. Some popular uses include decorating kitchen backsplashes, framing bathroom mirrors, or creating stunning feature walls in living rooms. These tiles are great for modern and traditional styles. While they look fancy, carving tiles are also practical. They're easy to clean and can last many years.

#### Application