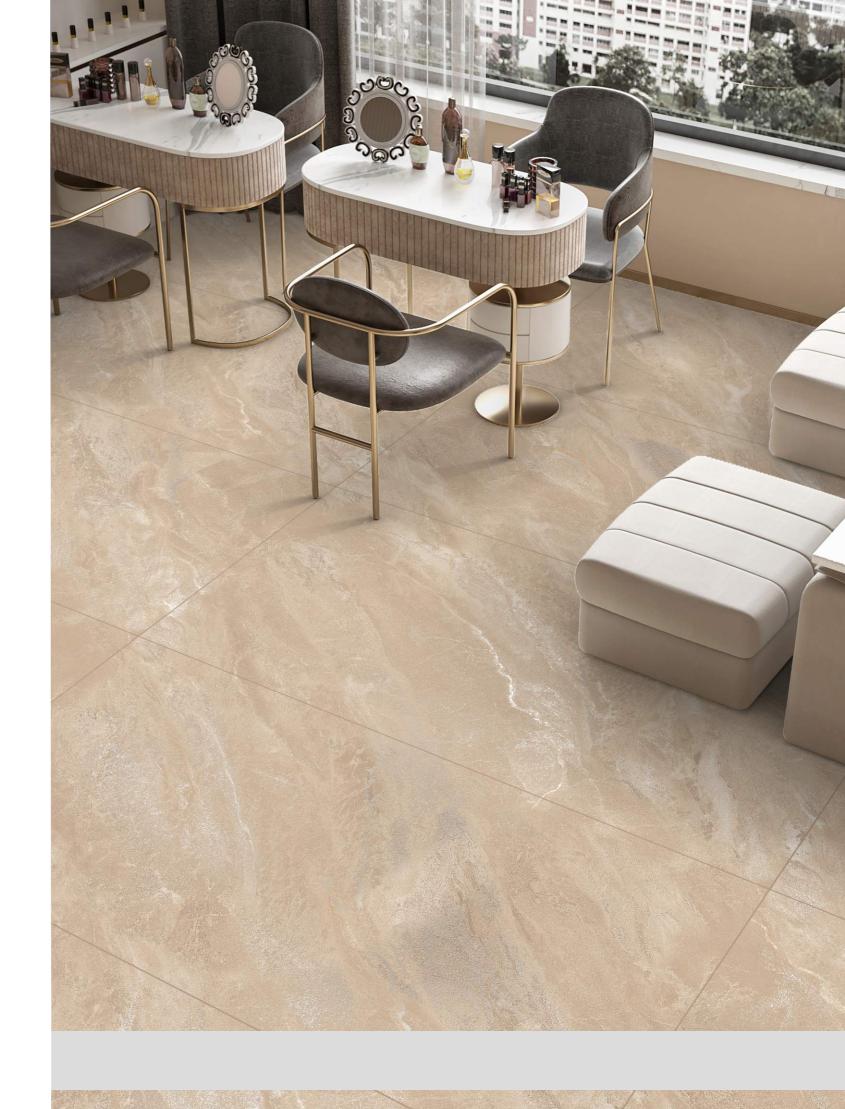

### Elevate your interiors with Aesthetics.

Our Carving Tiles with shining veins, beautiful designs, patterns, and colors are a stunning way to decorate your home. These tiles are made by skilled artists who carve intricate designs and carefully etch lines and shapes to create eye-catching patterns. It is available in delicate veins with marble, while others feature bold geometric designs or nature-inspired motifs. The carving adds depth and texture to the tiles, making them stand out on walls and floors.

After carving, the tiles are painted with vibrant colors and glazed to give them a shiny finish. The result is a unique and beautiful tile that can transform any room into a work of art. Whether used in kitchens, bathrooms, or living areas, these carving collections bring a touch of elegance and creativity to any space.