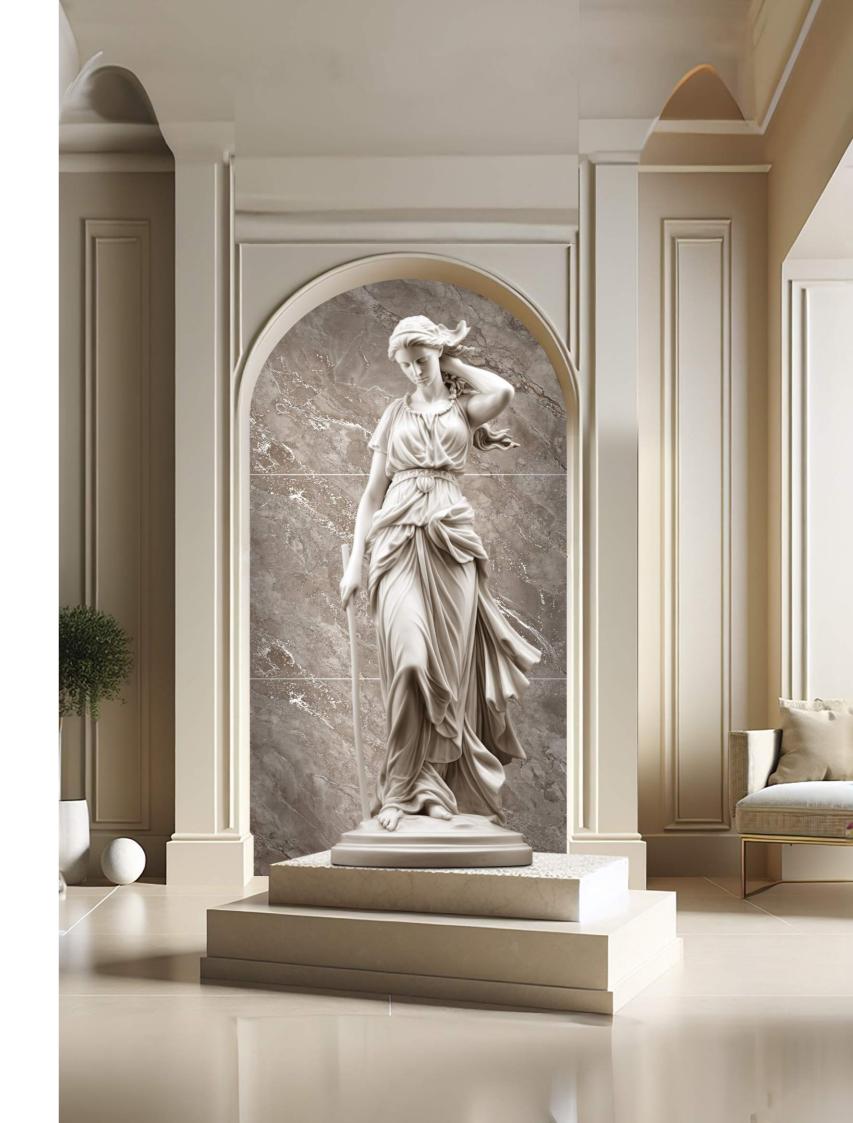

Add depth and beauty to your space with the Carving Effect

800X1600MM | CARVING

# Experience the Luxury with flawless execution.

.Treat yourself perfectly with various styles and patterns from our newest Carving collection. 800\*1600mm is an exciting art form that combines creativity with precision. These large tiles offer a spacious canvas for artists to express their ideas and create stunning designs. The size of these tiles amplifies the feeling of openness, intricate details, and bold designs that can truly transform a space. Whether a simple geometric pattern or a complex scene, carving tiles offer endless possibilities for artistic expression and home decoration.

### Masterpiece of Shimmering Artistry :

Carving tiles can make a statement in a room or add subtle detail. Some popular uses include decorating kitchen backsplashes, framing bathroom mirrors, or creating stunning feature walls in living rooms. These tiles are great for modern and traditional styles. While they look fancy, carving tiles are also practical. They're easy to clean and can last many years.