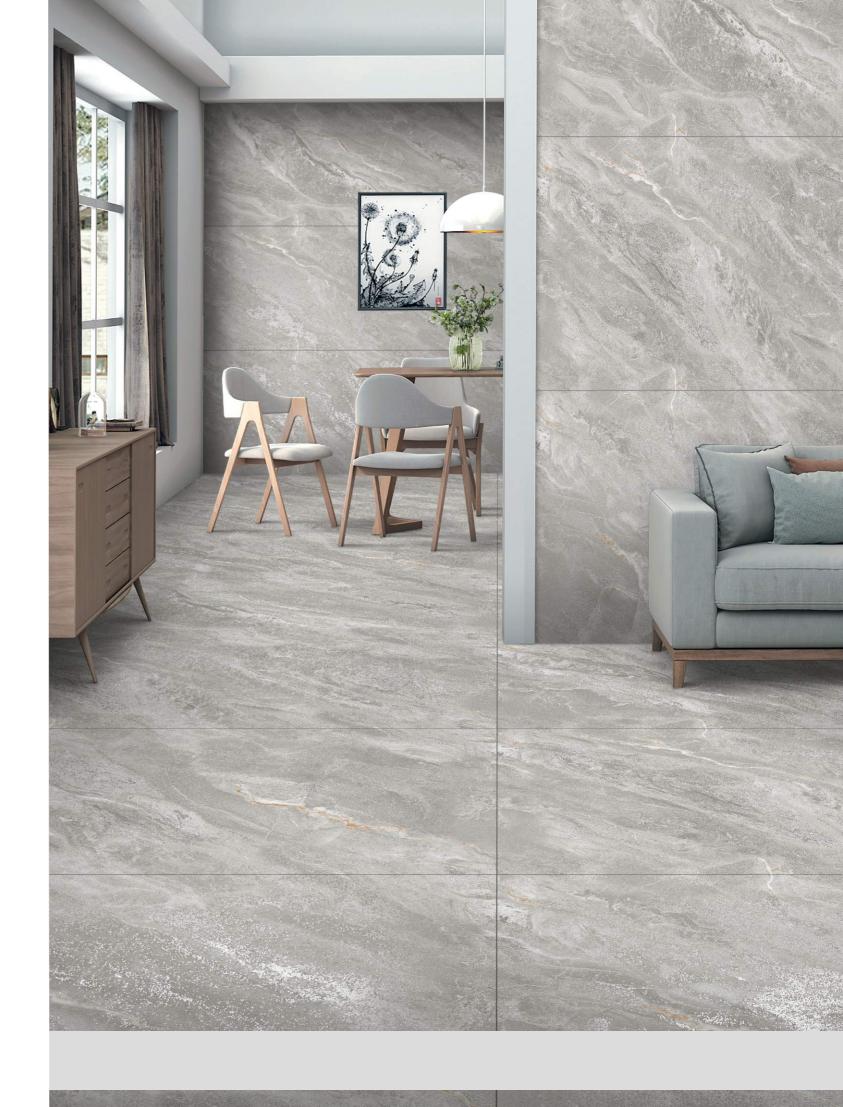

### Elevate your interiors with Aesthetics.

Our Carving Tiles with shining veins, beautiful designs, patterns, and colors are a stunning way to decorate your home. These tiles are made by skilled artists who carve intricate designs and carefully etch lines and shapes to create eye-catching patterns. It is available in delicate veins with marble, while others feature bold geometric designs or nature-inspired motifs. The carving adds depth and texture to the tiles, making them stand out on walls and floors.

After carving, the tiles are painted with vibrant colors and glazed to give them a shiny finish. The result is a unique and beautiful tile that can transform any room into a work of art. Whether used in kitchens, bathrooms, or living areas, these carving collections bring a touch of elegance and creativity to any space.