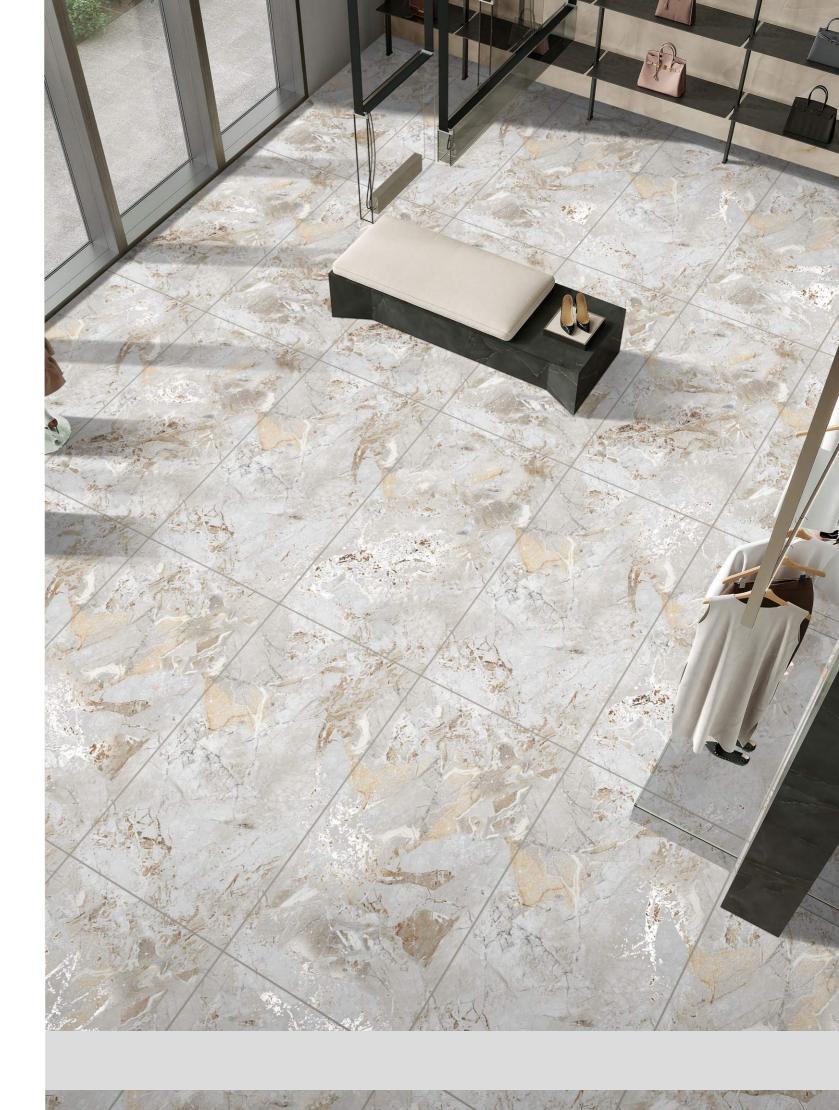

### Masterpiece of Shimmering Artistry :

Carving tiles can make a statement in a room or add subtle detail. Some popular uses include decorating kitchen backsplashes, framing bathroom mirrors, or creating stunning feature walls in living rooms. These tiles are great for modern and traditional styles. While they look fancy, carving tiles are also practical. They're easy to clean and can last many years.

### Elevate your interiors with Aesthetics.

Our Carving Tiles with shining veins, beautiful designs, patterns, and colors are a stunning way to decorate your home. These tiles are made by skilled artists who carve intricate designs and carefully etch lines and shapes to create eye-catching patterns. It is available in delicate veins with marble, while others feature bold geometric designs or nature-inspired motifs. The carving adds depth and texture to the tiles, making them stand out on walls and floors.

After carving, the tiles are painted with vibrant colors and glazed to give them a shiny finish. The result is a unique and beautiful tile that can transform any room into a work of art. Whether used in kitchens, bathrooms, or living areas, these carving collections bring a touch of elegance and creativity to any space.