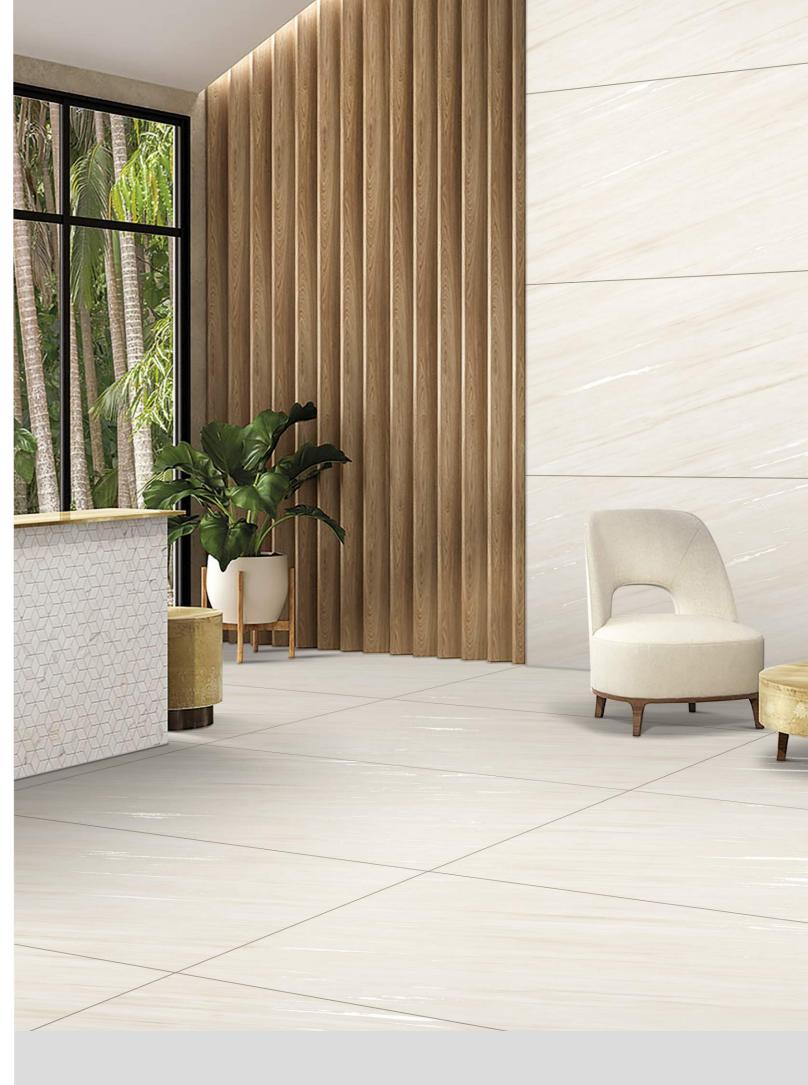

### Masterpiece of Shimmering Artistry :

Carving tiles can make a statement in a room or add subtle detail. Some popular uses include decorating kitchen backsplashes, framing bathroom mirrors, or creating stunning feature walls in living rooms. These tiles are great for modern and traditional styles. While they look fancy, carving tiles are also practical. They're easy to clean and can last many years.

### Elevate your interiors with Aesthetics.

Our Carving Tiles with shining veins, beautiful designs, patterns, and colors are a stunning way to decorate your home. These tiles are made by skilled artists who carve intricate designs and carefully etch lines and shapes to create eye-catching patterns. It is available in delicate veins with marble, while others feature bold geometric designs or nature-inspired motifs. The carving adds depth and texture to the tiles, making them stand out on walls and floors.

After carving, the tiles are painted with vibrant colors and glazed to give them a shiny finish. The result is a unique and beautiful tile that can transform any room into a work of art. Whether used in kitchens, bathrooms, or living areas, these carving collections bring a touch of elegance and creativity to any space.