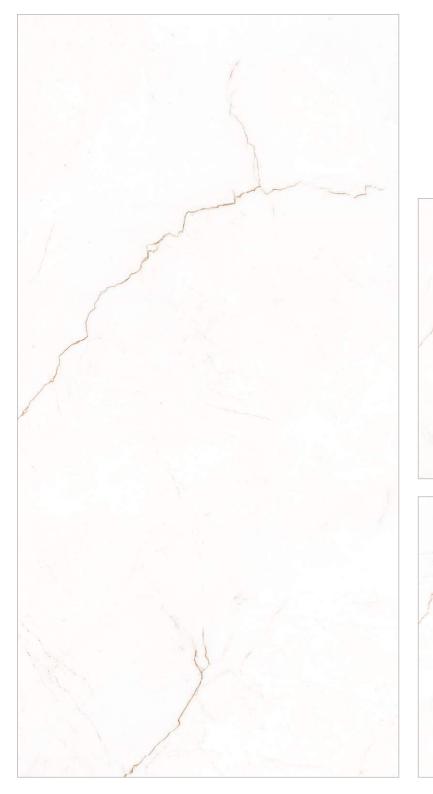

### Elevate your interiors with Aesthetics.

Our Carving Tiles with shining veins, beautiful designs, patterns, and colors are a stunning way to decorate your home. These tiles are made by skilled artists who carve intricate designs and carefully etch lines and shapes to create eye-catching patterns. It is available in delicate veins with marble, while others feature bold geometric designs or nature-inspired motifs. The carving adds depth and texture to the tiles, making them stand out on walls and floors.

After carving, the tiles are painted with vibrant colors and glazed to give them a shiny finish. The result is a unique and beautiful tile that can transform any room into a work of art. Whether used in kitchens, bathrooms, or living areas, these carving collections bring a touch of elegance and creativity to any space.