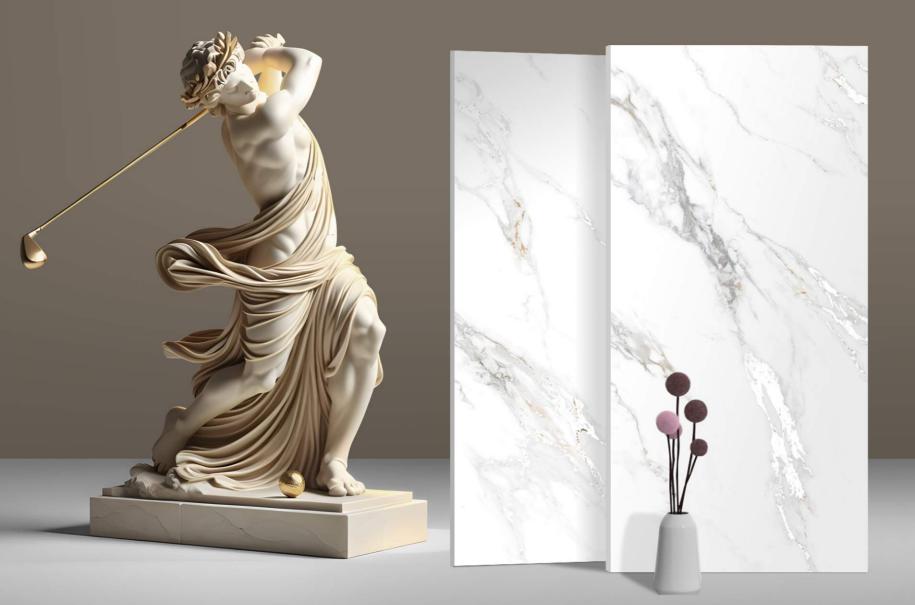

# Experience the Luxury with flawless execution.

.Treat yourself perfectly with various styles and patterns from our newest Carving collection. 800\*1600mm is an exciting art form that combines creativity with precision. These large tiles offer a spacious canvas for artists to express their ideas and create stunning designs. The size of these tiles amplifies the feeling of openness, intricate details, and bold designs that can truly transform a space. Whether a simple geometric pattern or a complex scene, carving tiles offer endless possibilities for artistic expression and home decoration.

### Masterpiece of Shimmering Artistry :

Carving tiles can make a statement in a room or add subtle detail. Some popular uses include decorating kitchen backsplashes, framing bathroom mirrors, or creating stunning feature walls in living rooms. These tiles are great for modern and traditional styles. While they look fancy, carving tiles are also practical. They're easy to clean and can last many years.