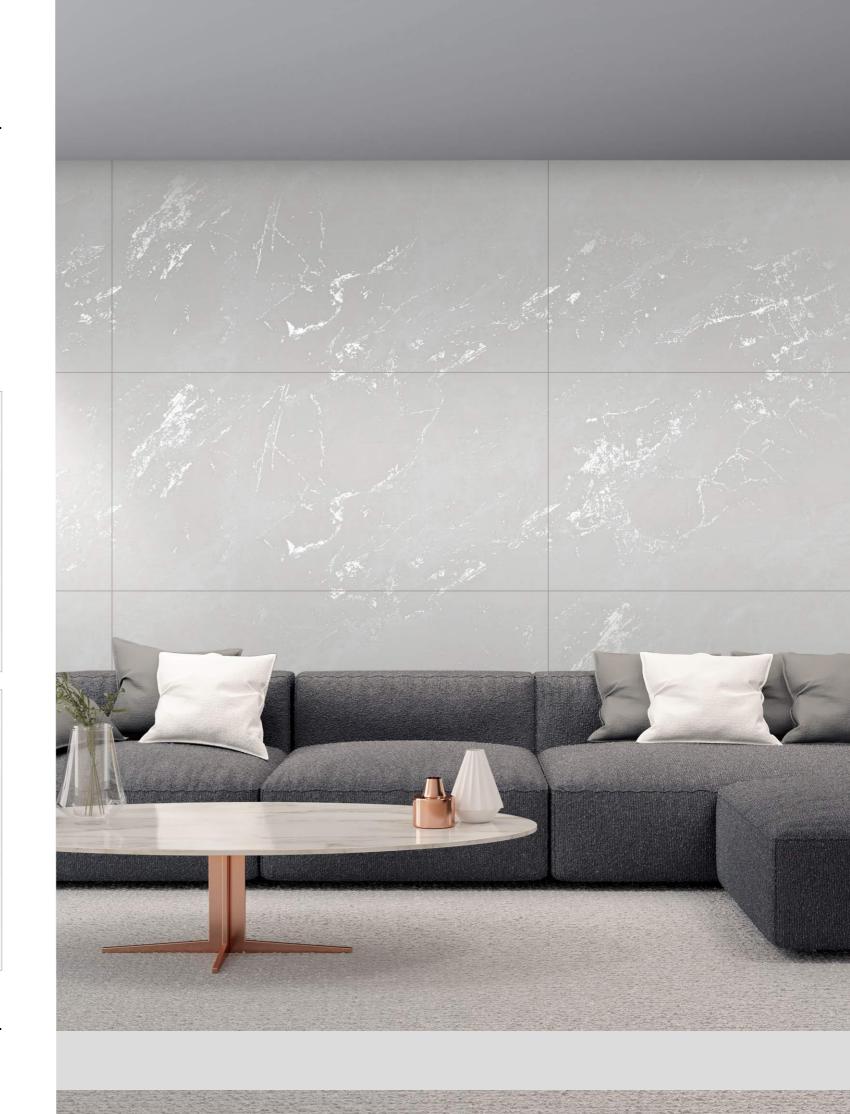

### Masterpiece of Shimmering Artistry :

Carving tiles can make a statement in a room or add subtle detail. Some popular uses include decorating kitchen backsplashes, framing bathroom mirrors, or creating stunning feature walls in living rooms. These tiles are great for modern and traditional styles. While they look fancy, carving tiles are also practical. They're easy to clean and can last many years.

### Elevate your interiors with Aesthetics.

Our Carving Tiles with shining veins, beautiful designs, patterns, and colors are a stunning way to decorate your home. These tiles are made by skilled artists who carve intricate designs and carefully etch lines and shapes to create eye-catching patterns. It is available in delicate veins with marble, while others feature bold geometric designs or nature-inspired motifs. The carving adds depth and texture to the tiles, making them stand out on walls and floors.