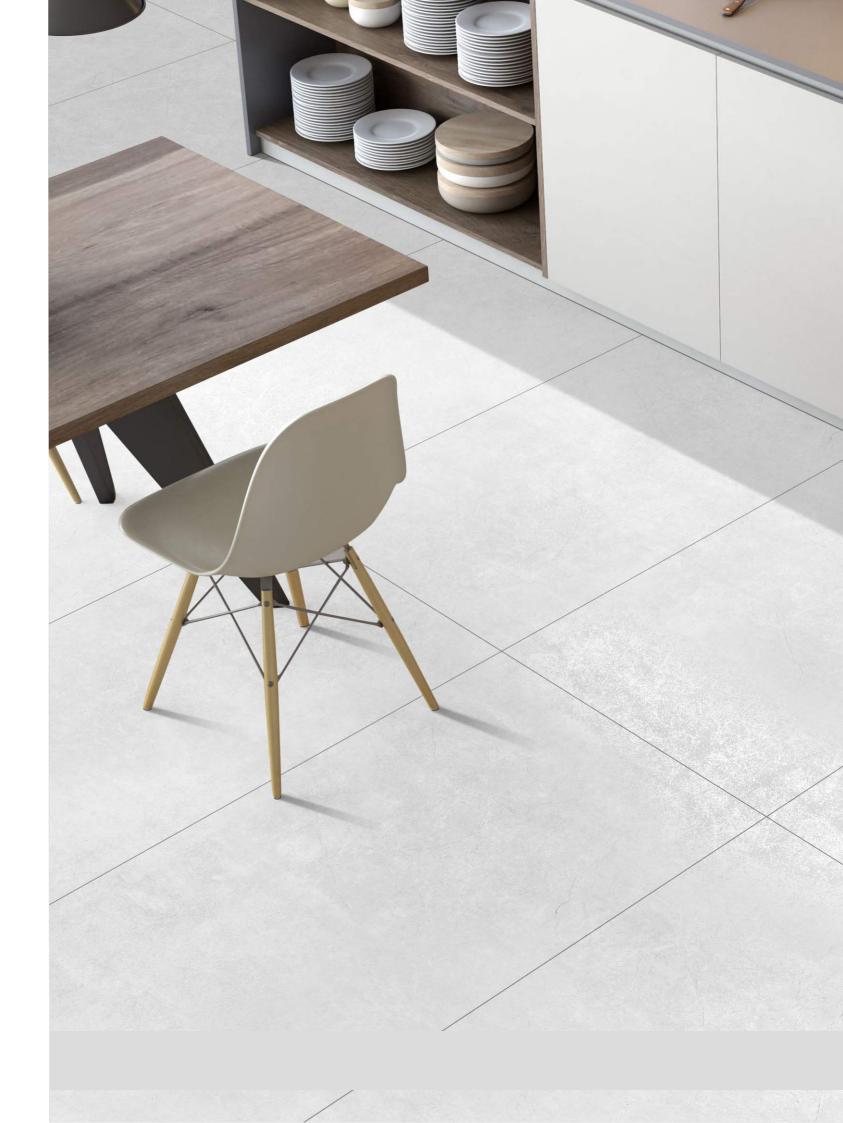

### Masterpiece of Shimmering Artistry :

Carving tiles can make a statement in a room or add subtle detail. Some popular uses include decorating kitchen backsplashes, framing bathroom mirrors, or creating stunning feature walls in living rooms. These tiles are great for modern and traditional styles. While they look fancy, carving tiles are also practical. They're easy to clean and can last many years.

#### Application