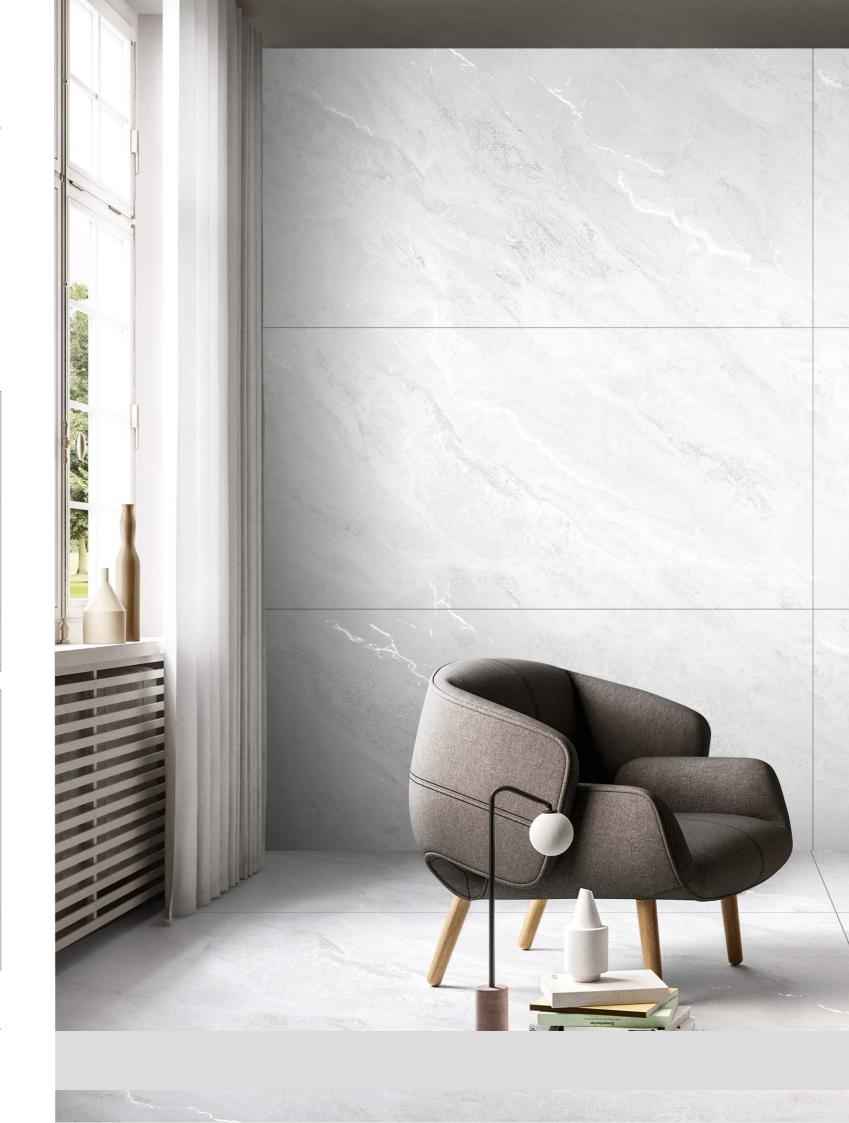

### Masterpiece of Shimmering Artistry :

Carving tiles can make a statement in a room or add subtle detail. Some popular uses include decorating kitchen backsplashes, framing bathroom mirrors, or creating stunning feature walls in living rooms. These tiles are great for modern and traditional styles. While they look fancy, carving tiles are also practical. They're easy to clean and can last many years.

### Elevate your interiors with Aesthetics.

Our Carving Tiles with shining veins, beautiful designs, patterns, and colors are a stunning way to decorate your home. These tiles are made by skilled artists who carve intricate designs and carefully etch lines and shapes to create eye-catching patterns. It is available in delicate veins with marble, while others feature bold geometric designs or nature-inspired motifs. The carving adds depth and texture to the tiles, making them stand out on walls and floors.