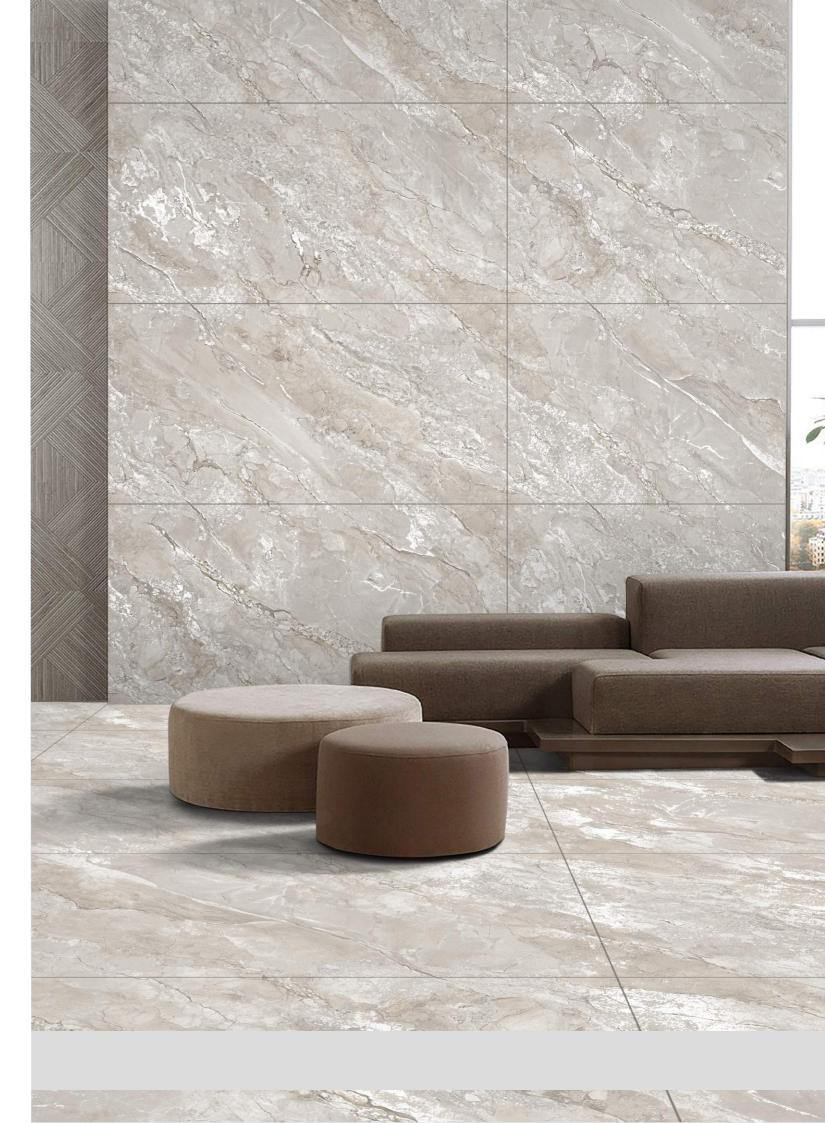

### Elevate your interiors with Aesthetics.

Our Carving Tiles with shining veins, beautiful designs, patterns, and colors are a stunning way to decorate your home. These tiles are made by skilled artists who carve intricate designs and carefully etch lines and shapes to create eye-catching patterns. It is available in delicate veins with marble, while others feature bold geometric designs or nature-inspired motifs. The carving adds depth and texture to the tiles, making them stand out on walls and floors.

After carving, the tiles are painted with vibrant colors and glazed to give them a shiny finish. The result is a unique and beautiful tile that can transform any room into a work of art. Whether used in kitchens, bathrooms, or living areas, these carving collections bring a touch of elegance and creativity to any space.