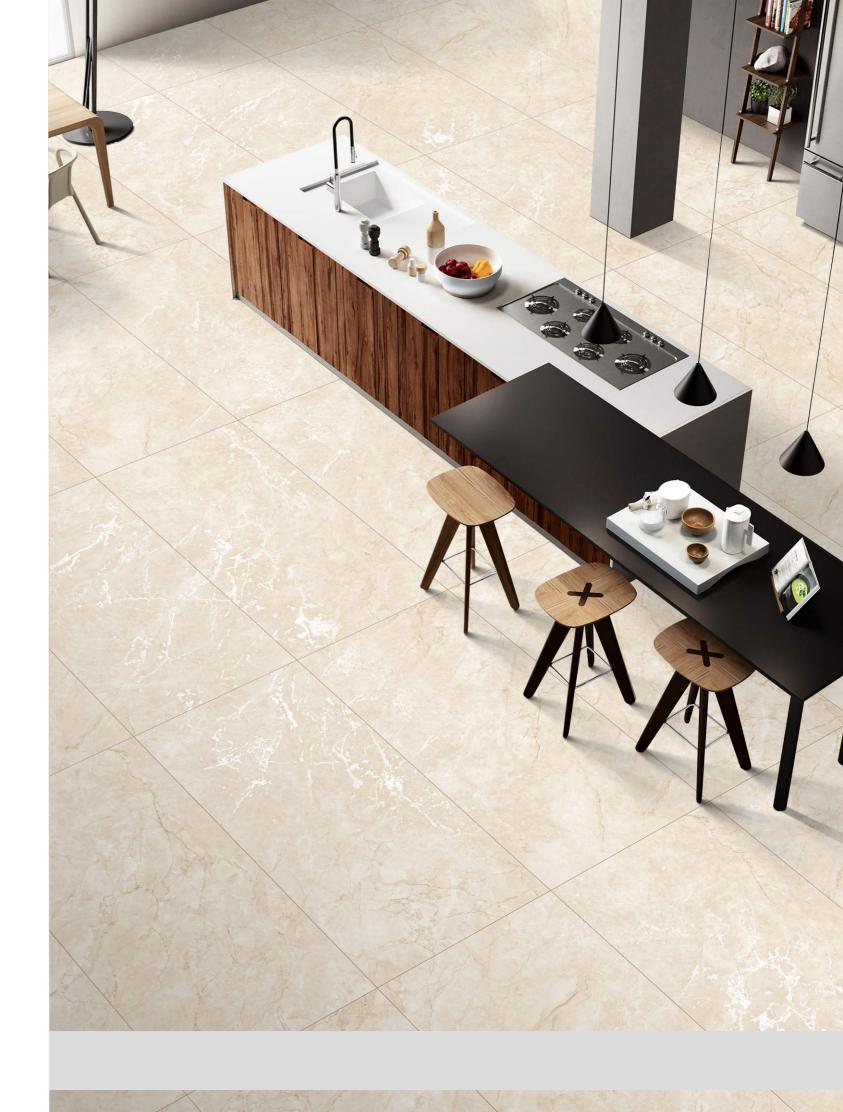

### Masterpiece of Shimmering Artistry :

Carving tiles can make a statement in a room or add subtle detail. Some popular uses include decorating kitchen backsplashes, framing bathroom mirrors, or creating stunning feature walls in living rooms. These tiles are great for modern and traditional styles. While they look fancy, carving tiles are also practical. They're easy to clean and can last many years.

#### Application