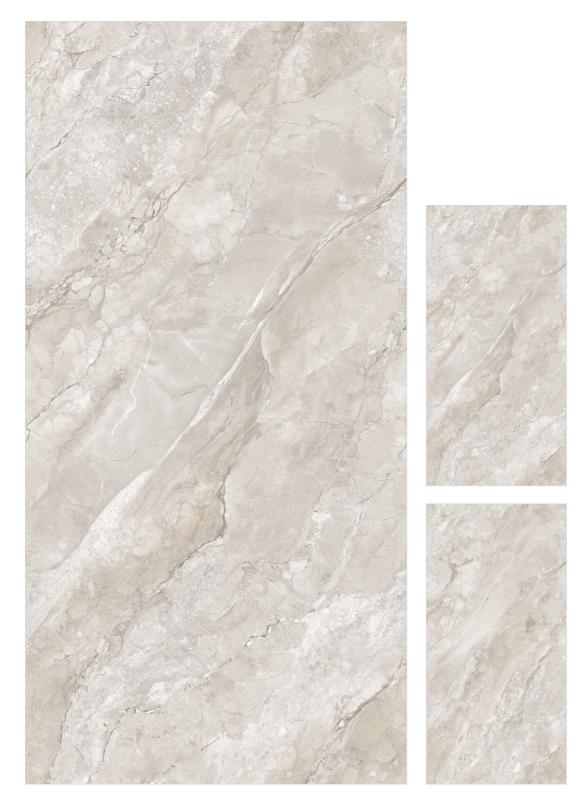

bathrooms, or living areas, these carving collections bring a touch of elegance and creativity to any space.





### ANT GREY





### **CR - ANTIQUE GRAY**









#### **CR - CLASSICO BEIGE**



#### **CR - CAMO BEIGE**





#### **CR - CAMO DOVE**





#### **CR - CAMO GREY**





### **CR - CAMO WHITE**







#### **CR - ENDLESS AUTHENTIC BIANCO**













#### **CR - ENDLESS CALCATTA BORGHINI**

























#### **CR - ENDLESS GLAM BEIGE**











#### **CR - ENDLESS GLAM BIANCO**











#### **CR - ENDLESS GLAM GREY**







### **CR - ENDLESS KING STATUARIO**













#### **CR - ENDLESS STATUARIO MIRAGE**







#### **CR - ENDLESS TURKY NATURAL**









#### **CR - ESTELLO BROWN**





#### **CR - GIRAFFE BROWN**





#### **CR - GIRAFFE GREY**











#### **CR - GIRAFFE WHITE**







#### **CR - LA-ROCHE BIANCO**





#### **CR - LA-ROCHE BRUNO**





#### **CR - LIZER BEIGE**









#### **CR - LIZER COOL**











## **CR - NEOLITH COLORADO**













# **CR - NEOLITH ROSEPETAL**





## **CR - NETRA BLANCO**





# **CR - PEARTH BIANCO**









# **CR - QUANTUM PULIDO**



# **CR - QUARTZITE BEIGE**











#### **CR - SUPRA WHITE**





## **CR - TIBETIAN BROWN**





# **CR - TIBETIAN CREMA**





## **CR - TUFO IVORY**







#### **CR - VERSACE GREY**