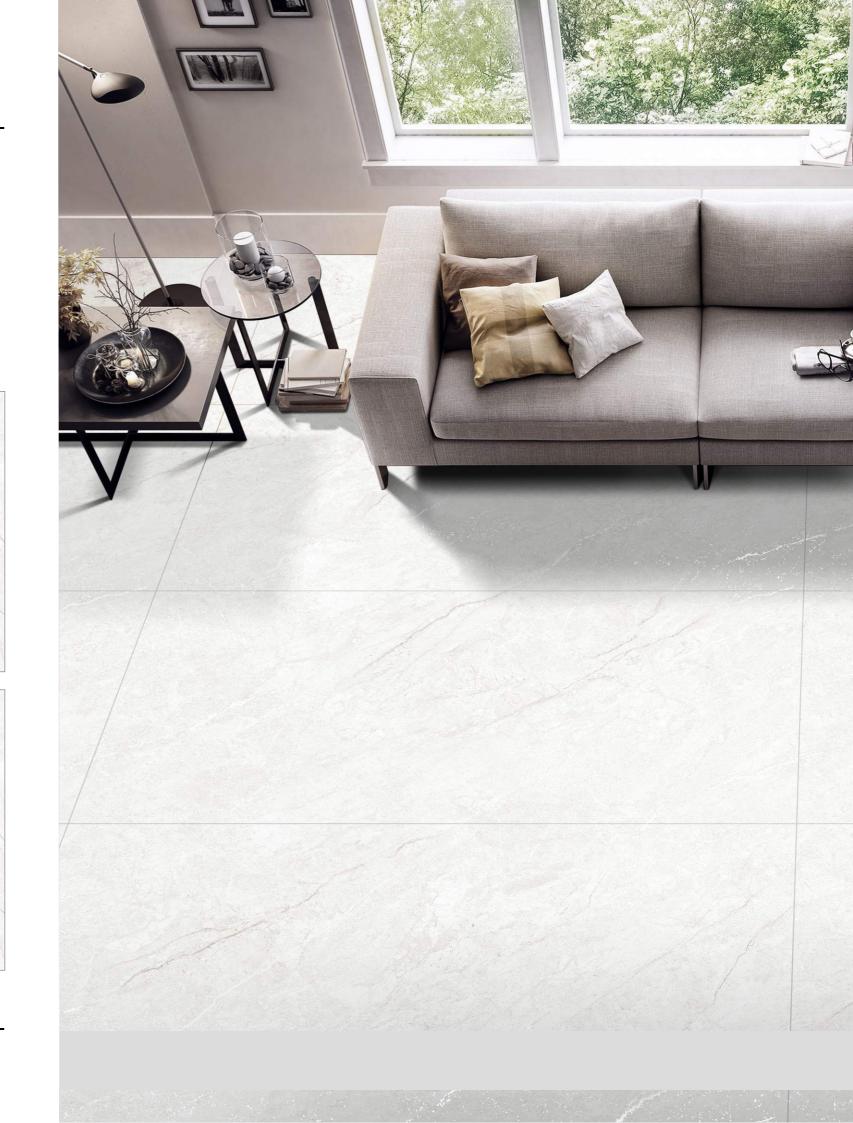

### Elevate your interiors with Aesthetics.

Our Carving Tiles with shining veins, beautiful designs, patterns, and colors are a stunning way to decorate your home. These tiles are made by skilled artists who carve intricate designs and carefully etch lines and shapes to create eye-catching patterns. It is available in delicate veins with marble, while others feature bold geometric designs or nature-inspired motifs. The carving adds depth and texture to the tiles, making them stand out on walls and floors.

After carving, the tiles are painted with vibrant colors and glazed to give them a shiny finish. The result is a unique and beautiful tile that can transform any room into a work of art. Whether used in kitchens, bathrooms, or living areas, these carving collections bring a touch of elegance and creativity to any space.