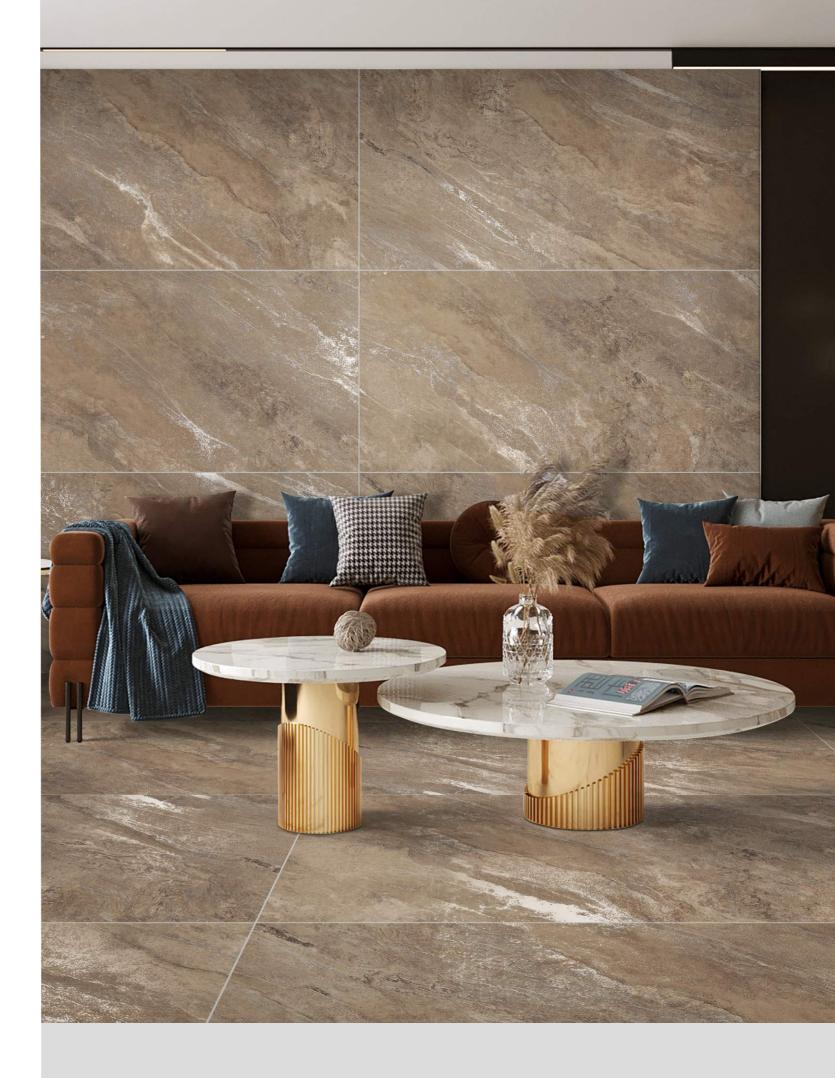

### Elevate your interiors with Aesthetics.

Our Carving Tiles with shining veins, beautiful designs, patterns, and colors are a stunning way to decorate your home. These tiles are made by skilled artists who carve intricate designs and carefully etch lines and shapes to create eye-catching patterns. It is available in delicate veins with marble, while others feature bold geometric designs or nature-inspired motifs. The carving adds depth and texture to the tiles, making them stand out on walls and floors.

After carving, the tiles are painted with vibrant colors and glazed to give them a shiny finish. The result is a unique and beautiful tile that can transform any room into a work of art. Whether used in kitchens, bathrooms, or living areas, these carving collections bring a touch of elegance and creativity to any space.