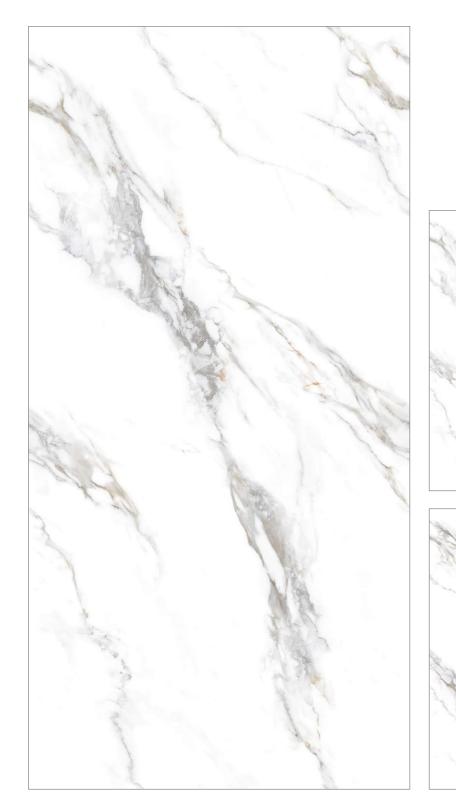

# Experience the Luxury with flawless execution.

.Treat yourself perfectly with various styles and patterns from our newest Carving collection. 800\*1600mm is an exciting art form that combines creativity with precision. These large tiles offer a spacious canvas for artists to express their ideas and create stunning designs. The size of these tiles amplifies the feeling of openness, intricate details, and bold designs that can truly transform a space. Whether a simple geometric pattern or a complex scene, carving tiles offer endless possibilities for artistic expression and home decoration.

### Elevate your interiors with Aesthetics.

Our Carving Tiles with shining veins, beautiful designs, patterns, and colors are a stunning way to decorate your home. These tiles are made by skilled artists who carve intricate designs and carefully etch lines and shapes to create eye-catching patterns. It is available in delicate veins with marble, while others feature bold geometric designs or nature-inspired motifs. The carving adds depth and texture to the tiles, making them stand out on walls and floors.

After carving, the tiles are painted with vibrant colors and glazed to give them a shiny finish. The result is a unique and beautiful tile that can transform any room into a work of art. Whether used in kitchens, bathrooms, or living areas, these carving collections bring a touch of elegance and creativity to any space.