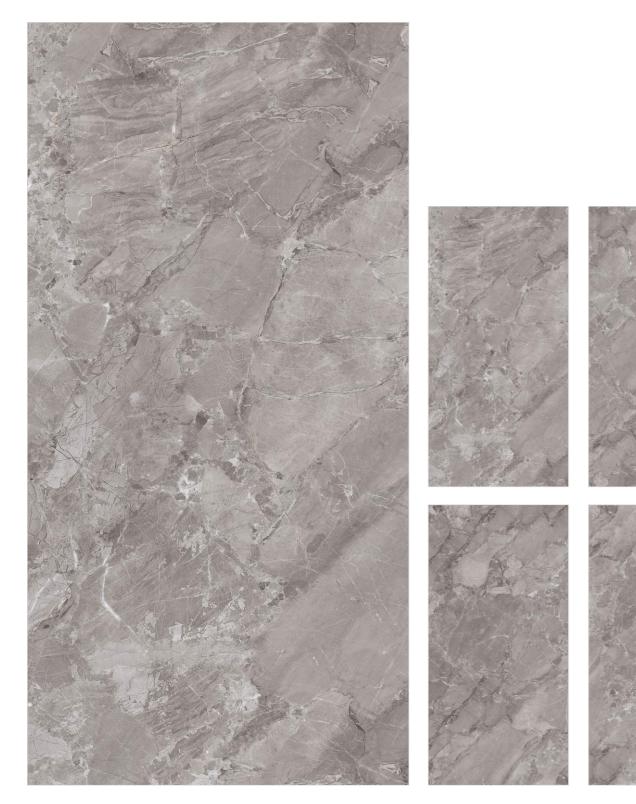

ade by skilled artists who carve intricate designs and carefully etch lines and shapes to create eye-catching patterns. It is available in delicate veins with marble, while others feature bold geometric designs or nature-inspired motifs. The carving adds depth and texture to the tiles, making them stand out on walls and floors.

After carving, the tiles are painted with vibrant colors and glazed to give them a shiny finish. The result is a unique and beautiful tile that can transform any room into a work of art. Whether used in kitchens, bathrooms, or living areas, these carving collections bring a touch of elegance and creativity to any space.





### ANT GREY





### **CR - ANTIQUE GRAY**









#### **CR - CLASSICO BEIGE**



#### **CR - CAMO BEIGE**





#### **CR - CAMO DOVE**





#### **CR - CAMO GREY**





### **CR - CAMO WHITE**







#### **CR - ENDLESS AUTHENTIC BIANCO**













#### **CR - ENDLESS CALCATTA BORGHINI**

























#### **CR - ENDLESS GLAM BEIGE**











#### **CR - ENDLESS GLAM BIANCO**











#### **CR - ENDLESS GLAM GREY**







### **CR - ENDLESS KING STATUARIO**













#### **CR - ENDLESS STATUARIO MIRAGE**







#### **CR - ENDLESS TURKY NATURAL**









#### **CR - ESTELLO BROWN**





#### **CR - GIRAFFE BROWN**





#### **CR - GIRAFFE GREY**











#### **CR - GIRAFFE WHITE**







#### **CR - LA-ROCHE BIANCO**





#### **CR - LA-ROCHE BRUNO**





#### **CR - LIZER BEIGE**









#### **CR - LIZER COOL**











## **CR - NEOLITH COLORADO**













# **CR - NEOLITH ROSEPETAL**