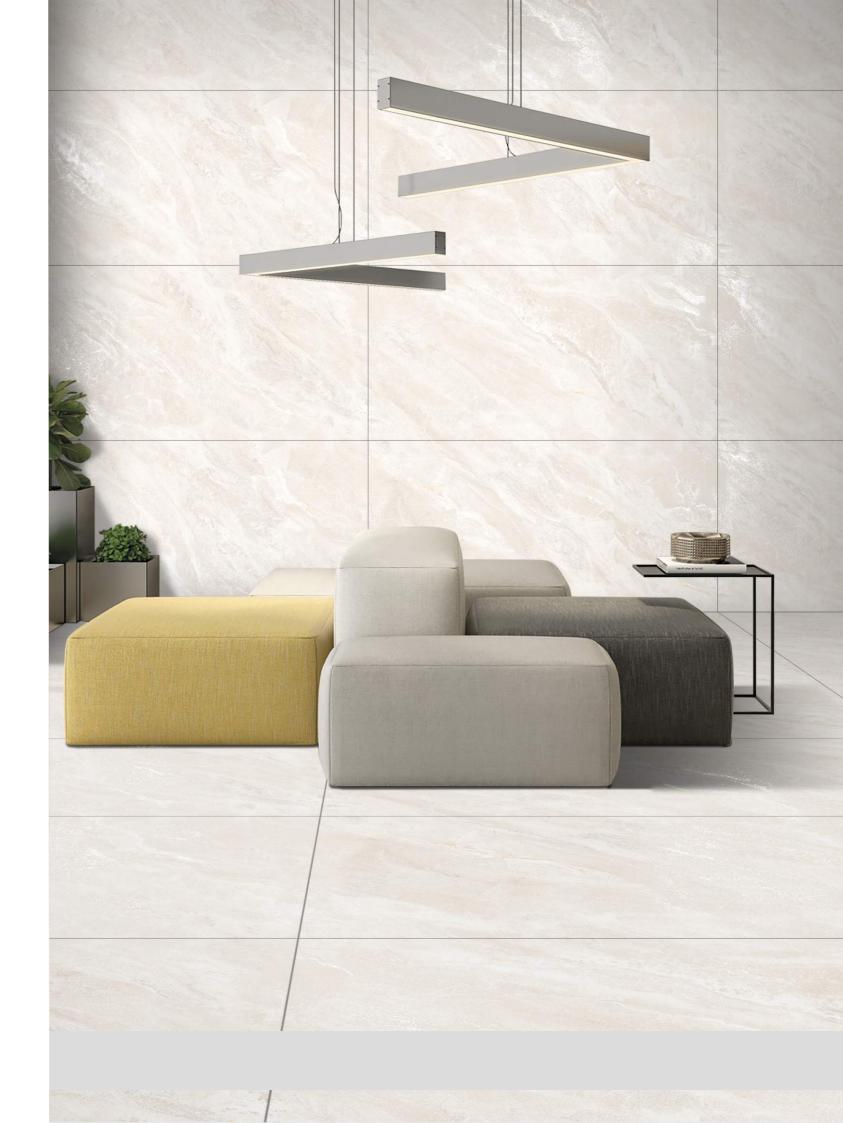

### Masterpiece of Shimmering Artistry :

Carving tiles can make a statement in a room or add subtle detail. Some popular uses include decorating kitchen backsplashes, framing bathroom mirrors, or creating stunning feature walls in living rooms. These tiles are great for modern and traditional styles. While they look fancy, carving tiles are also practical. They're easy to clean and can last many years.

### Elevate your interiors with Aesthetics.

Our Carving Tiles with shining veins, beautiful designs, patterns, and colors are a stunning way to decorate your home. These tiles are made by skilled artists who carve intricate designs and carefully etch lines and shapes to create eye-catching patterns. It is available in delicate veins with marble, while others feature bold geometric designs or nature-inspired motifs. The carving adds depth and texture to the tiles, making them stand out on walls and floors.