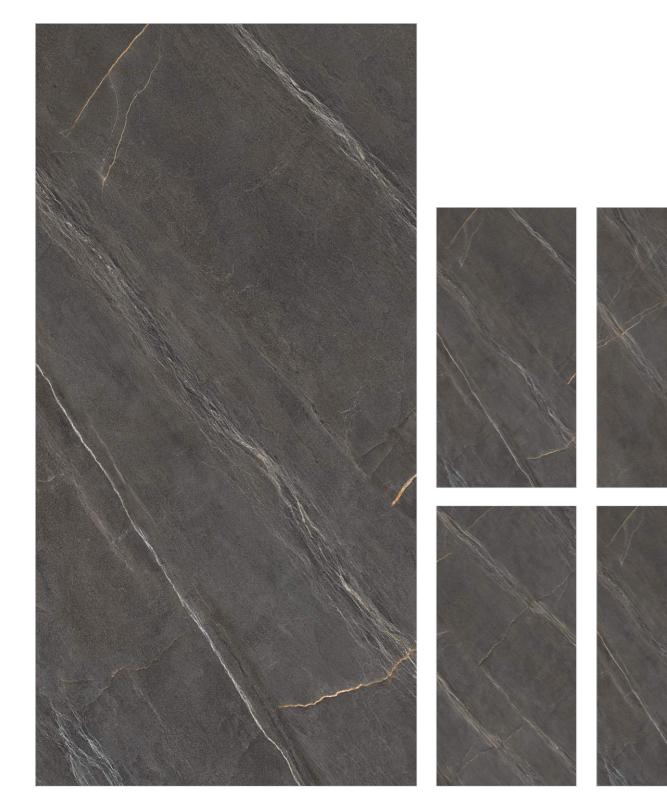

NTIQUE GRAY**









#### **CR - CLASSICO BEIGE**



#### **CR - CAMO BEIGE**





#### **CR - CAMO DOVE**





#### **CR - CAMO GREY**





### **CR - CAMO WHITE**







#### **CR - ENDLESS AUTHENTIC BIANCO**













#### **CR - ENDLESS CALCATTA BORGHINI**

























#### **CR - ENDLESS GLAM BEIGE**











#### **CR - ENDLESS GLAM BIANCO**











#### **CR - ENDLESS GLAM GREY**







### **CR - ENDLESS KING STATUARIO**













#### **CR - ENDLESS STATUARIO MIRAGE**







#### **CR - ENDLESS TURKY NATURAL**









#### **CR - ESTELLO BROWN**





#### **CR - GIRAFFE BROWN**





#### **CR - GIRAFFE GREY**











#### **CR - GIRAFFE WHITE**







#### **CR - LA-ROCHE BIANCO**





#### **CR - LA-ROCHE BRUNO**





#### **CR - LIZER BEIGE**









#### **CR - LIZER COOL**











## **CR - NEOLITH COLORADO**













# **CR - NEOLITH ROSEPETAL**





## **CR - NETRA BLANCO**





# **CR - PEARTH BIANCO**









# **CR - QUANTUM PULIDO**



# **CR - QUARTZITE BEIGE**











#### **CR - SUPRA WHITE**





## **CR - TIBETIAN BROWN**





# **CR - TIBETIAN CREMA**





## **CR - TUFO IVORY**







#### **CR - VERSACE GREY**