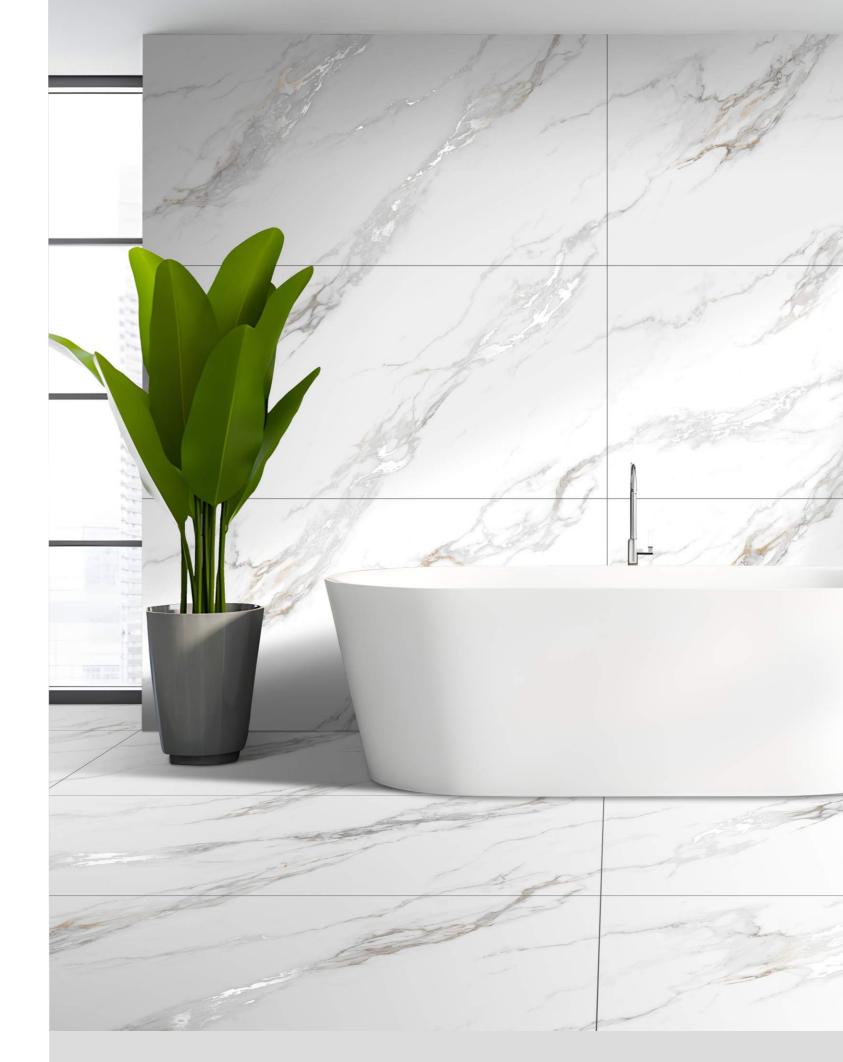

### Masterpiece of Shimmering Artistry :

Carving tiles can make a statement in a room or add subtle detail. Some popular uses include decorating kitchen backsplashes, framing bathroom mirrors, or creating stunning feature walls in living rooms. These tiles are great for modern and traditional styles. While they look fancy, carving tiles are also practical. They're easy to clean and can last many years.

### Elevate your interiors with Aesthetics.

Our Carving Tiles with shining veins, beautiful designs, patterns, and colors are a stunning way to decorate your home. These tiles are made by skilled artists who carve intricate designs and carefully etch lines and shapes to create eye-catching patterns. It is available in delicate veins with marble, while others feature bold geometric designs or nature-inspired motifs. The carving adds depth and texture to the tiles, making them stand out on walls and floors.

After carving, the tiles are painted with vibrant colors and glazed to give them a shiny finish. The result is a unique and beautiful tile that can transform any room into a work of art. Whether used in kitchens, bathrooms, or living areas, these carving collections bring a touch of elegance and creativity to any space.