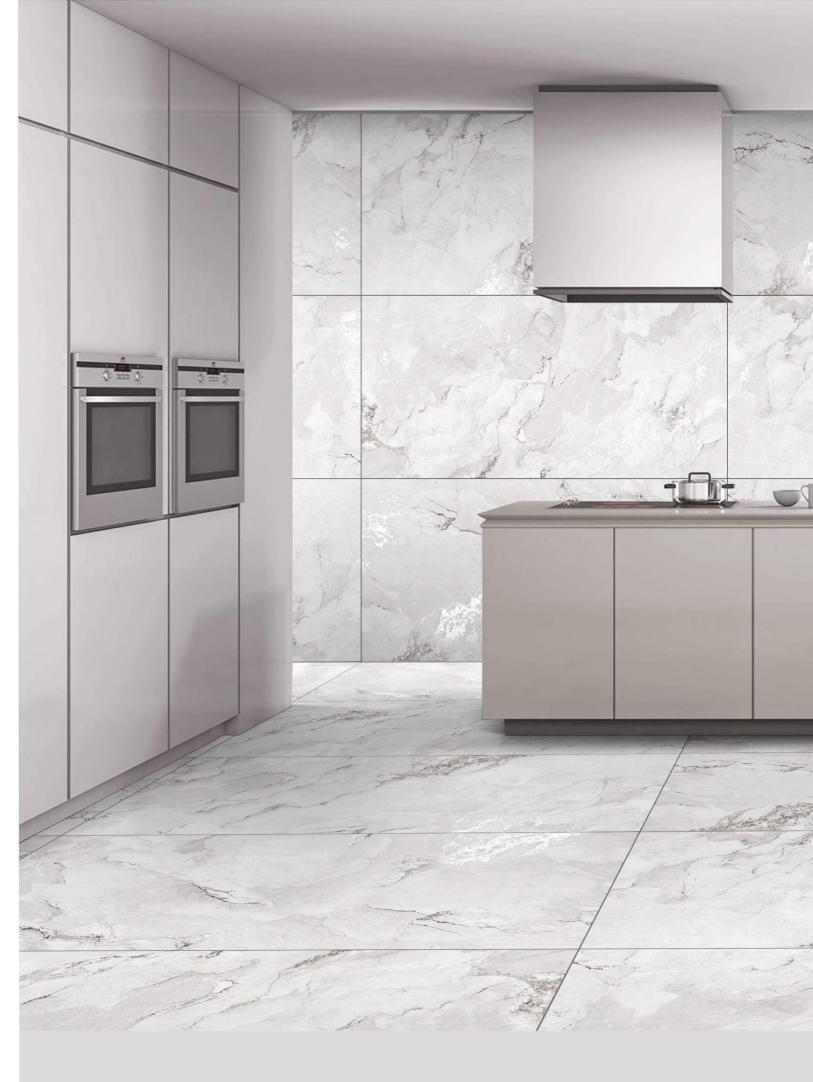

#### Application

#### Weather Pro

Endures all seasons, keeping your space pristine year-round!

WASHBASIN

### Elevate your interiors with Aesthetics.

Our Carving Tiles with shining veins, beautiful designs, patterns, and colors are a stunning way to decorate your home. These tiles are made by skilled artists who carve intricate designs and carefully etch lines and shapes to create eye-catching patterns. It is available in delicate veins with marble, while others feature bold geometric designs or nature-inspired motifs. The carving adds depth and texture to the tiles, making them stand out on walls and floors.

After carving, the tiles are painted with vibrant colors and glazed to give them a shiny finish. The result is a unique and beautiful tile that can transform any room into a work of art. Whether used in kitchens, bathrooms, or living areas, these carving collections bring a touch of elegance and creativity to any space.