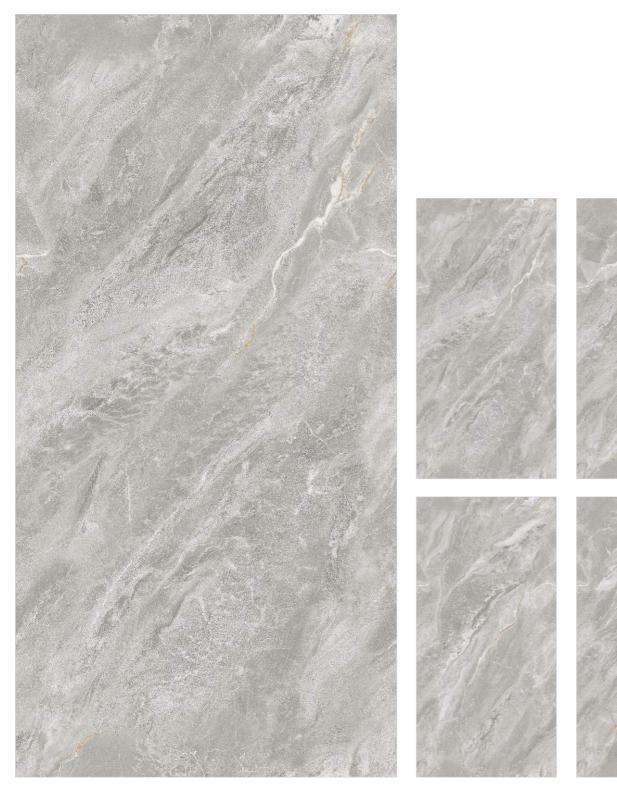

exture to the tiles, making them stand out on walls and floors.

After carving, the tiles are painted with vibrant colors and glazed to give them a shiny finish. The result is a unique and beautiful tile that can transform any room into a work of art. Whether used in kitchens, bathrooms, or living areas, these carving collections bring a touch of elegance and creativity to any space.





### ANT GREY





### **CR - ANTIQUE GRAY**









#### **CR - CLASSICO BEIGE**



#### **CR - CAMO BEIGE**





#### **CR - CAMO DOVE**





#### **CR - CAMO GREY**





### **CR - CAMO WHITE**







#### **CR - ENDLESS AUTHENTIC BIANCO**













#### **CR - ENDLESS CALCATTA BORGHINI**

























#### **CR - ENDLESS GLAM BEIGE**











#### **CR - ENDLESS GLAM BIANCO**











#### **CR - ENDLESS GLAM GREY**







### **CR - ENDLESS KING STATUARIO**













#### **CR - ENDLESS STATUARIO MIRAGE**







#### **CR - ENDLESS TURKY NATURAL**









#### **CR - ESTELLO BROWN**





#### **CR - GIRAFFE BROWN**





#### **CR - GIRAFFE GREY**











#### **CR - GIRAFFE WHITE**







#### **CR - LA-ROCHE BIANCO**





#### **CR - LA-ROCHE BRUNO**





#### **CR - LIZER BEIGE**









#### **CR - LIZER COOL**











## **CR - NEOLITH COLORADO**













# **CR - NEOLITH ROSEPETAL**





## **CR - NETRA BLANCO**





# **CR - PEARTH BIANCO**









# **CR - QUANTUM PULIDO**



# **CR - QUARTZITE BEIGE**











#### **CR - SUPRA WHITE**





## **CR - TIBETIAN BROWN**





# **CR - TIBETIAN CREMA**





## **CR - TUFO IVORY**







#### **CR