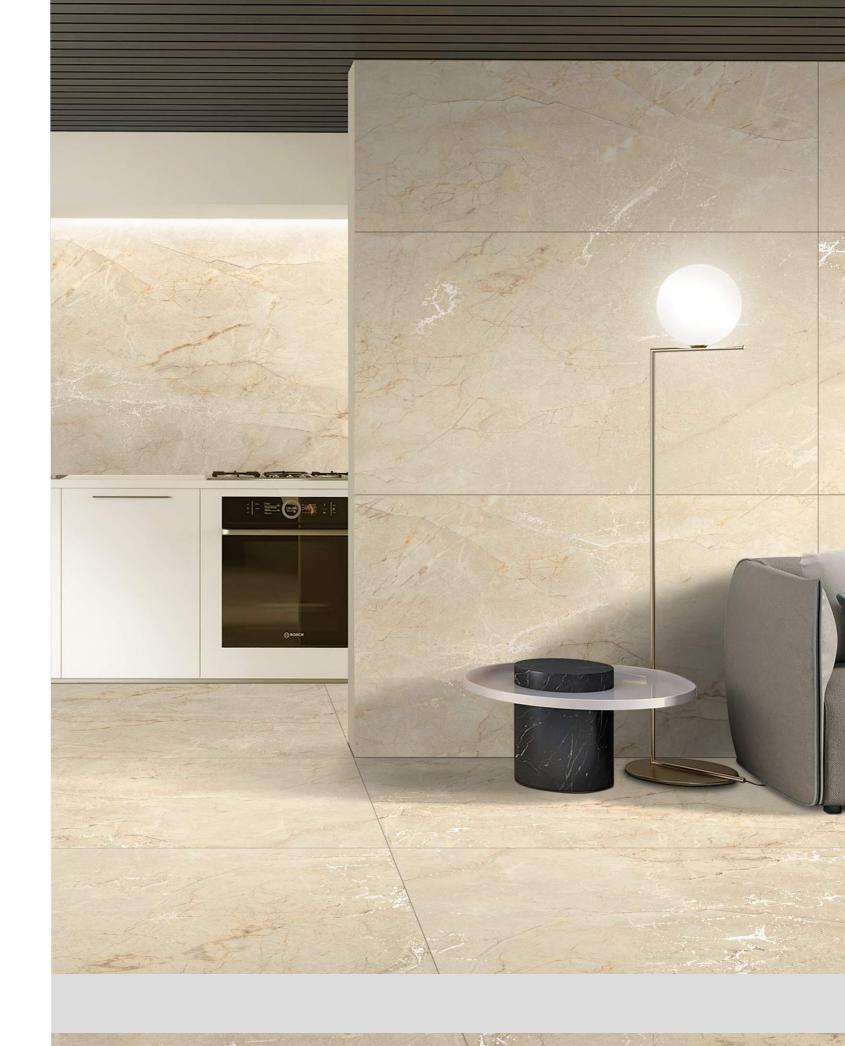

### Masterpiece of Shimmering Artistry :

Carving tiles can make a statement in a room or add subtle detail. Some popular uses include decorating kitchen backsplashes, framing bathroom mirrors, or creating stunning feature walls in living rooms. These tiles are great for modern and traditional styles. While they look fancy, carving tiles are also practical. They're easy to clean and can last many years.

### Elevate your interiors with Aesthetics.

Our Carving Tiles with shining veins, beautiful designs, patterns, and colors are a stunning way to decorate your home. These tiles are made by skilled artists who carve intricate designs and carefully etch lines and shapes to create eye-catching patterns. It is available in delicate veins with marble, while others feature bold geometric designs or nature-inspired motifs. The carving adds depth and texture to the tiles, making them stand out on walls and floors.