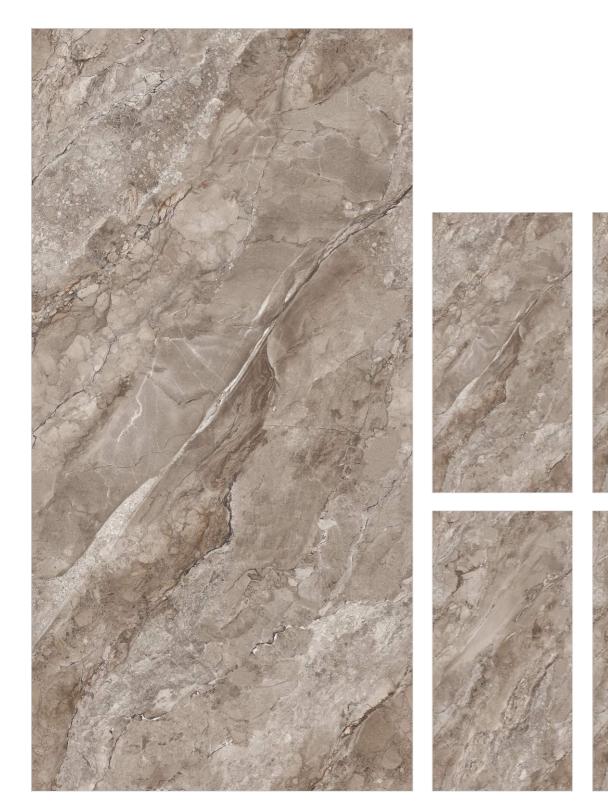

transform any room into a work of art. Whether used in kitchens, bathrooms, or living areas, these carving collections bring a touch of elegance and creativity to any space.





### ANT GREY





### **CR - ANTIQUE GRAY**









#### **CR - CLASSICO BEIGE**



#### **CR - CAMO BEIGE**





#### **CR - CAMO DOVE**





#### **CR - CAMO GREY**





### **CR - CAMO WHITE**







#### **CR - ENDLESS AUTHENTIC BIANCO**













#### **CR - ENDLESS CALCATTA BORGHINI**

























#### **CR - ENDLESS GLAM BEIGE**











#### **CR - ENDLESS GLAM BIANCO**











#### **CR - ENDLESS GLAM GREY**







### **CR - ENDLESS KING STATUARIO**













#### **CR - ENDLESS STATUARIO MIRAGE**







#### **CR - ENDLESS TURKY NATURAL**









#### **CR - ESTELLO BROWN**





#### **CR - GIRAFFE BROWN**





#### **CR - GIRAFFE GREY**











#### **CR - GIRAFFE WHITE**







#### **CR - LA-ROCHE BIANCO**





#### **CR - LA-ROCHE BRUNO**





#### **CR - LIZER BEIGE**









#### **CR - LIZER COOL**











## **CR - NEOLITH COLORADO**













# **CR - NEOLITH ROSEPETAL**





## **CR - NETRA BLANCO**





# **CR - PEARTH BIANCO**









# **CR - QUANTUM PULIDO**



# **CR - QUARTZITE BEIGE**











#### **CR - SUPRA WHITE**





## **CR - TIBETIAN BROWN**





# **CR - TIBETIAN CREMA**





## **CR - TUFO IVORY**







#### **CR - VERSACE GREY**