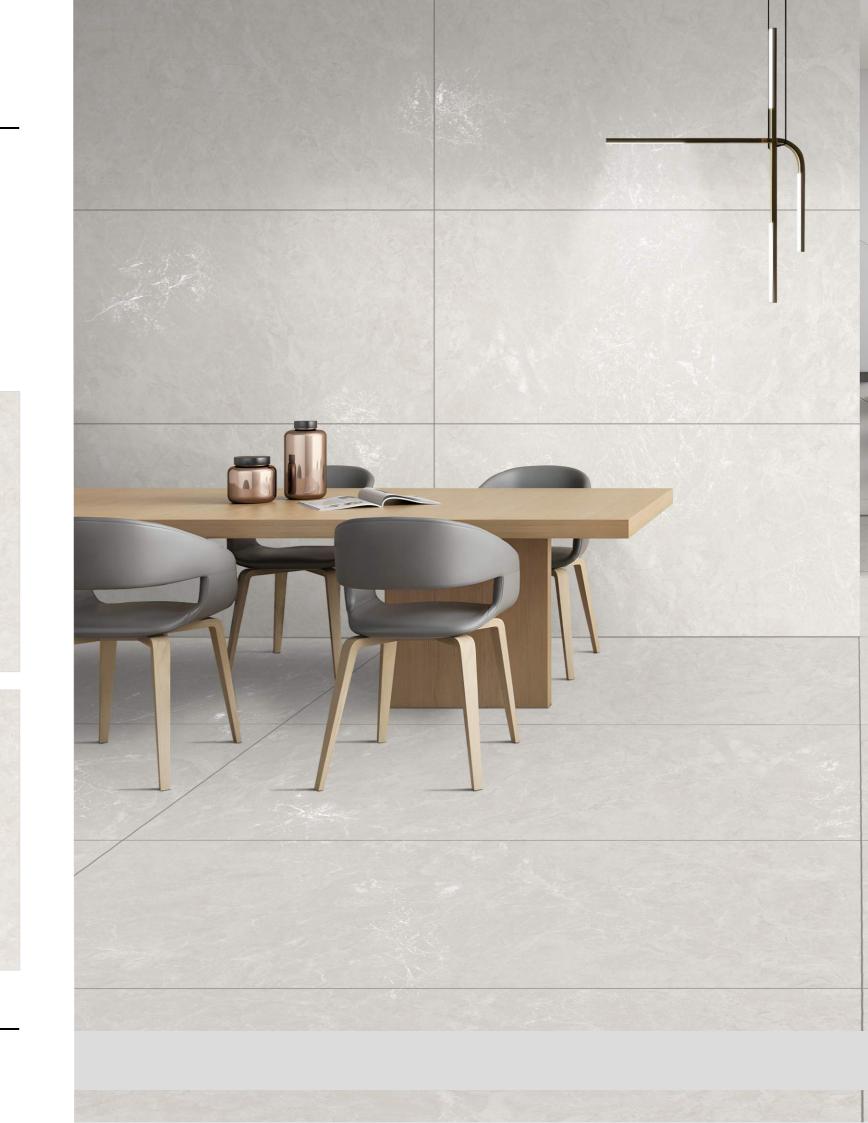

### Elevate your interiors with Aesthetics.

Our Carving Tiles with shining veins, beautiful designs, patterns, and colors are a stunning way to decorate your home. These tiles are made by skilled artists who carve intricate designs and carefully etch lines and shapes to create eye-catching patterns. It is available in delicate veins with marble, while others feature bold geometric designs or nature-inspired motifs. The carving adds depth and texture to the tiles, making them stand out on walls and floors.

After carving, the tiles are painted with vibrant colors and glazed to give them a shiny finish. The result is a unique and beautiful tile that can transform any room into a work of art. Whether used in kitchens, bathrooms, or living areas, these carving collections bring a touch of elegance and creativity to any space.