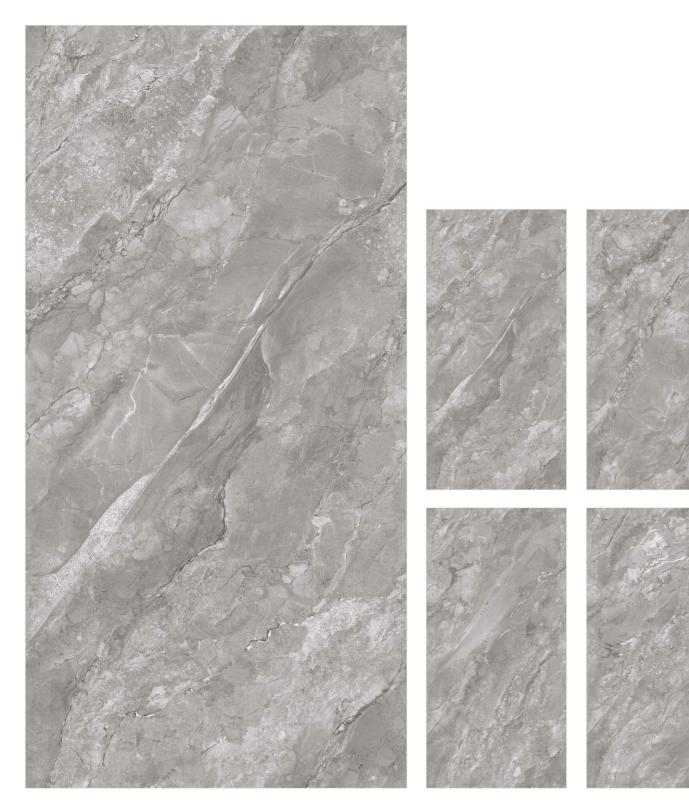

f art. Whether used in kitchens, bathrooms, or living areas, these carving collections bring a touch of elegance and creativity to any space.





### ANT GREY





### **CR - ANTIQUE GRAY**









#### **CR - CLASSICO BEIGE**



#### **CR - CAMO BEIGE**





#### **CR - CAMO DOVE**





#### **CR - CAMO GREY**





### **CR - CAMO WHITE**







#### **CR - ENDLESS AUTHENTIC BIANCO**













#### **CR - ENDLESS CALCATTA BORGHINI**

























#### **CR - ENDLESS GLAM BEIGE**











#### **CR - ENDLESS GLAM BIANCO**











#### **CR - ENDLESS GLAM GREY**







### **CR - ENDLESS KING STATUARIO**













#### **CR - ENDLESS STATUARIO MIRAGE**







#### **CR - ENDLESS TURKY NATURAL**









#### **CR - ESTELLO BROWN**





#### **CR - GIRAFFE BROWN**





#### **CR - GIRAFFE GREY**











#### **CR - GIRAFFE WHITE**







#### **CR - LA-ROCHE BIANCO**





#### **CR - LA-ROCHE BRUNO**





#### **CR - LIZER BEIGE**









#### **CR - LIZER COOL**











## **CR - NEOLITH COLORADO**













# **CR - NEOLITH ROSEPETAL**





## **CR - NETRA BLANCO**





# **CR - PEARTH BIANCO**









# **CR - QUANTUM PULIDO**



# **CR - QUARTZITE BEIGE**











#### **CR - SUPRA WHITE**





## **CR - TIBETIAN BROWN**





# **CR - TIBETIAN CREMA**





## **CR - TUFO IVORY**







#### **CR - VERSACE GREY**