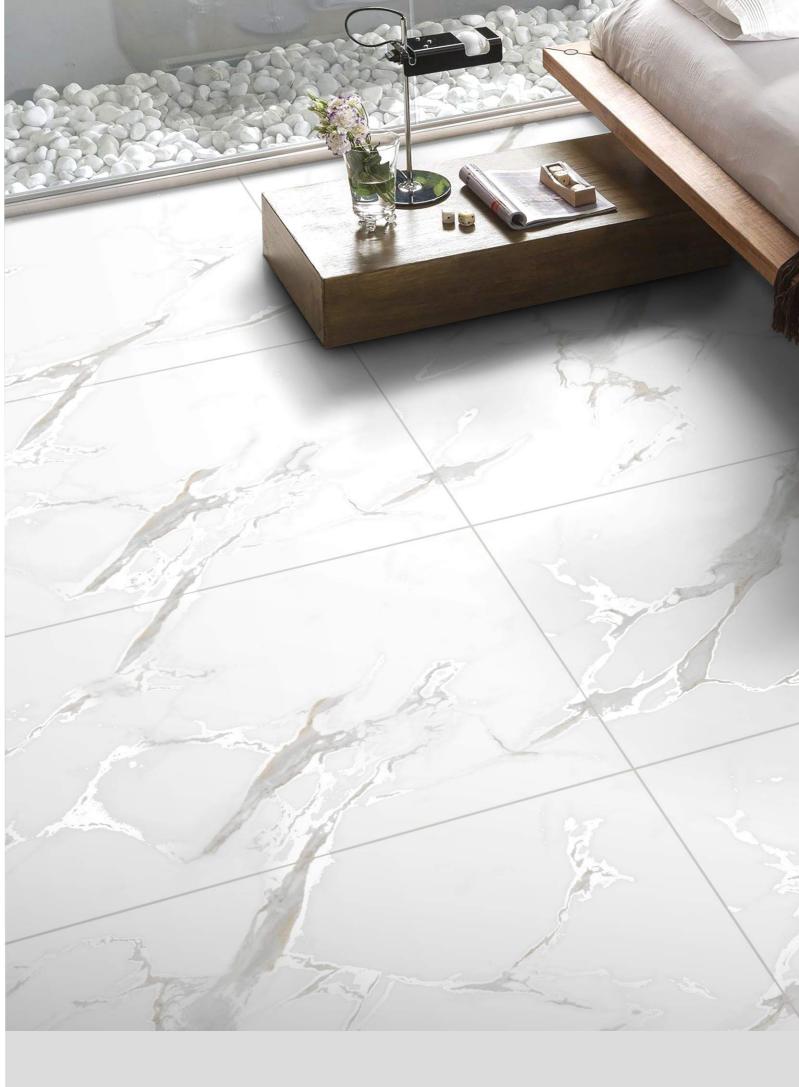

### Elevate your interiors with Aesthetics.

Our Carving Tiles with shining veins, beautiful designs, patterns, and colors are a stunning way to decorate your home. These tiles are made by skilled artists who carve intricate designs and carefully etch lines and shapes to create eye-catching patterns. It is available in delicate veins with marble, while others feature bold geometric designs or nature-inspired motifs. The carving adds depth and texture to the tiles, making them stand out on walls and floors.

After carving, the tiles are painted with vibrant colors and glazed to give them a shiny finish. The result is a unique and beautiful tile that can transform any room into a work of art. Whether used in kitchens, bathrooms, or living areas, these carving collections bring a touch of elegance and creativity to any space.