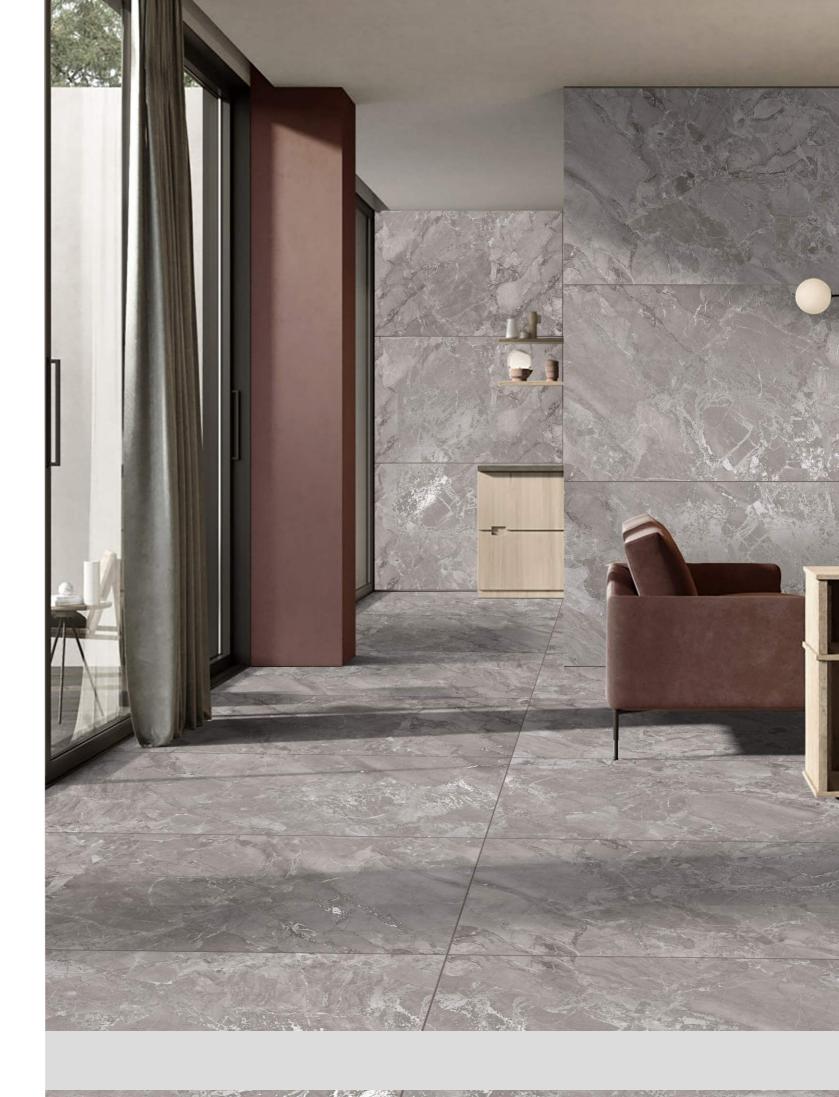

### Elevate your interiors with Aesthetics.

Our Carving Tiles with shining veins, beautiful designs, patterns, and colors are a stunning way to decorate your home. These tiles are made by skilled artists who carve intricate designs and carefully etch lines and shapes to create eye-catching patterns. It is available in delicate veins with marble, while others feature bold geometric designs or nature-inspired motifs. The carving adds depth and texture to the tiles, making them stand out on walls and floors.

After carving, the tiles are painted with vibrant colors and glazed to give them a shiny finish. The result is a unique and beautiful tile that can transform any room into a work of art. Whether used in kitchens, bathrooms, or living areas, these carving collections bring a touch of elegance and creativity to any space.