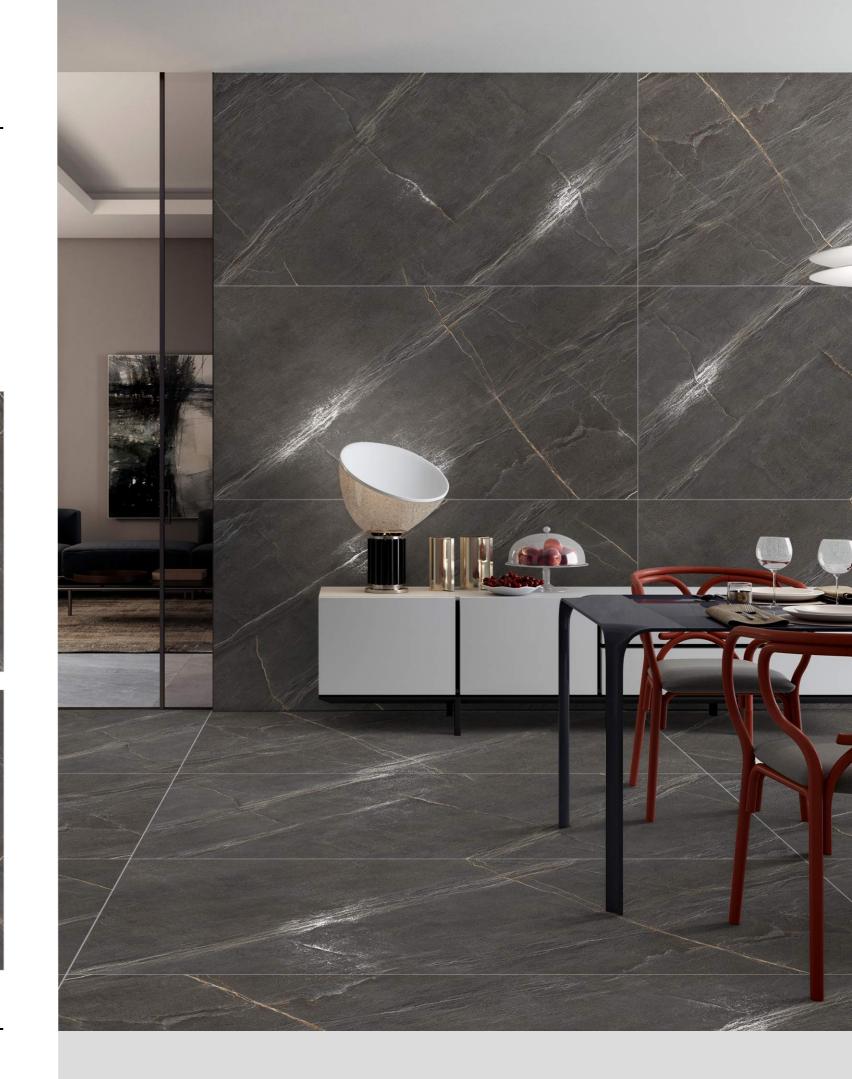

### Masterpiece of Shimmering Artistry :

Carving tiles can make a statement in a room or add subtle detail. Some popular uses include decorating kitchen backsplashes, framing bathroom mirrors, or creating stunning feature walls in living rooms. These tiles are great for modern and traditional styles. While they look fancy, carving tiles are also practical. They're easy to clean and can last many years.

### Elevate your interiors with Aesthetics.

Our Carving Tiles with shining veins, beautiful designs, patterns, and colors are a stunning way to decorate your home. These tiles are made by skilled artists who carve intricate designs and carefully etch lines and shapes to create eye-catching patterns. It is available in delicate veins with marble, while others feature bold geometric designs or nature-inspired motifs. The carving adds depth and texture to the tiles, making them stand out on walls and floors.

After carving, the tiles are painted with vibrant colors and glazed to give them a shiny finish. The result is a unique and beautiful tile that can transform any room into a work of art. Whether used in kitchens, bathrooms, or living areas, these carving collections bring a touch of elegance and creativity to any space.