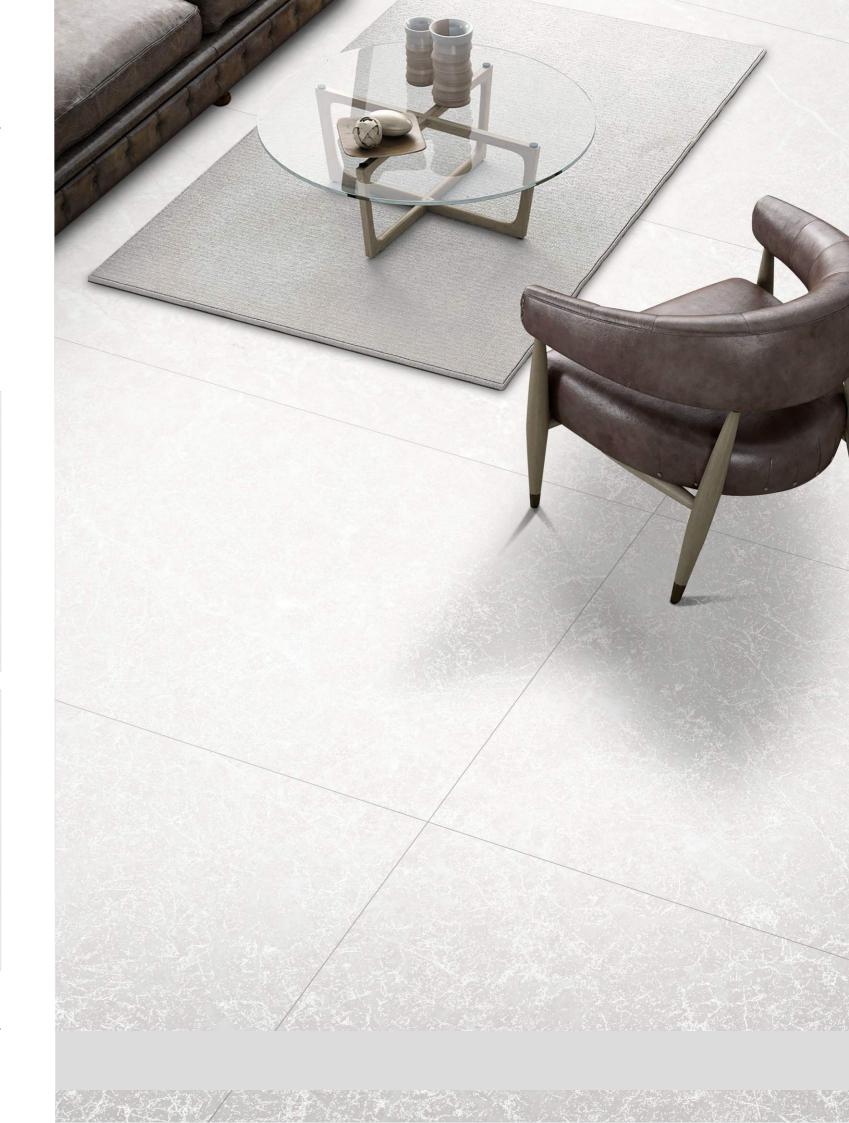

### Elevate your interiors with Aesthetics.

Our Carving Tiles with shining veins, beautiful designs, patterns, and colors are a stunning way to decorate your home. These tiles are made by skilled artists who carve intricate designs and carefully etch lines and shapes to create eye-catching patterns. It is available in delicate veins with marble, while others feature bold geometric designs or nature-inspired motifs. The carving adds depth and texture to the tiles, making them stand out on walls and floors.

After carving, the tiles are painted with vibrant colors and glazed to give them a shiny finish. The result is a unique and beautiful tile that can transform any room into a work of art. Whether used in kitchens, bathrooms, or living areas, these carving collections bring a touch of elegance and creativity to any space.