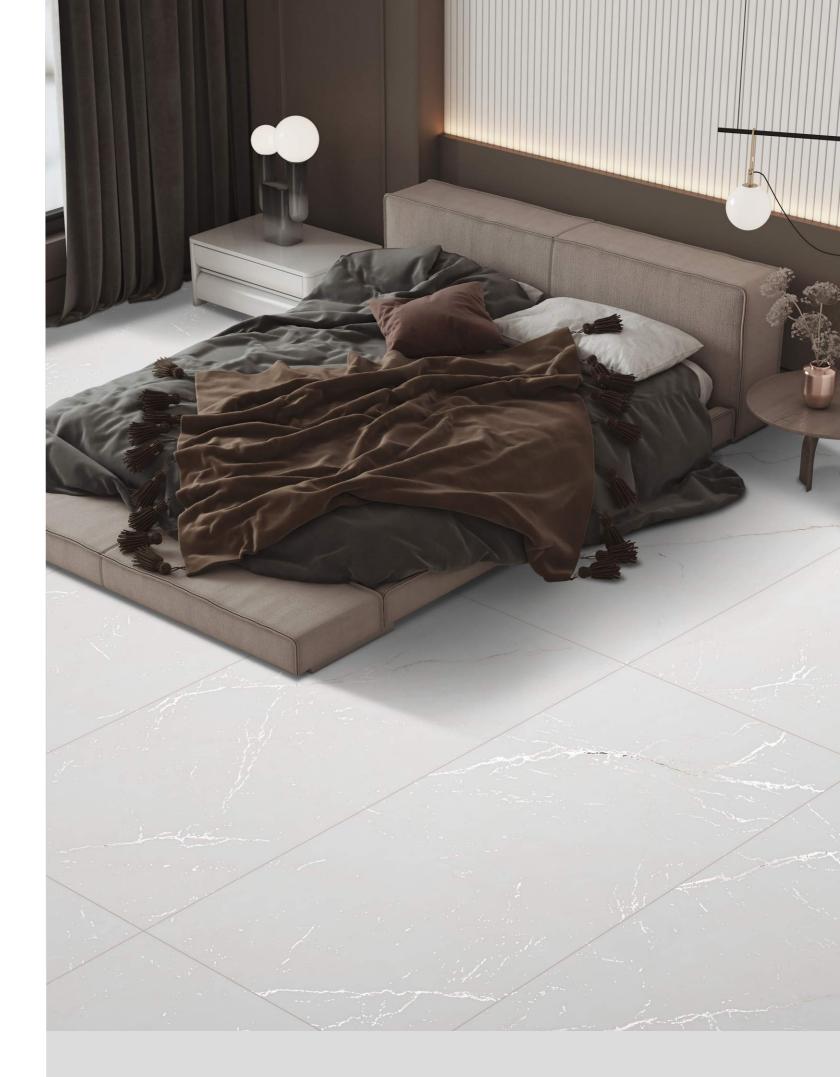

### Masterpiece of Shimmering Artistry :

Carving tiles can make a statement in a room or add subtle detail. Some popular uses include decorating kitchen backsplashes, framing bathroom mirrors, or creating stunning feature walls in living rooms. These tiles are great for modern and traditional styles. While they look fancy, carving tiles are also practical. They're easy to clean and can last many years.

#### Application