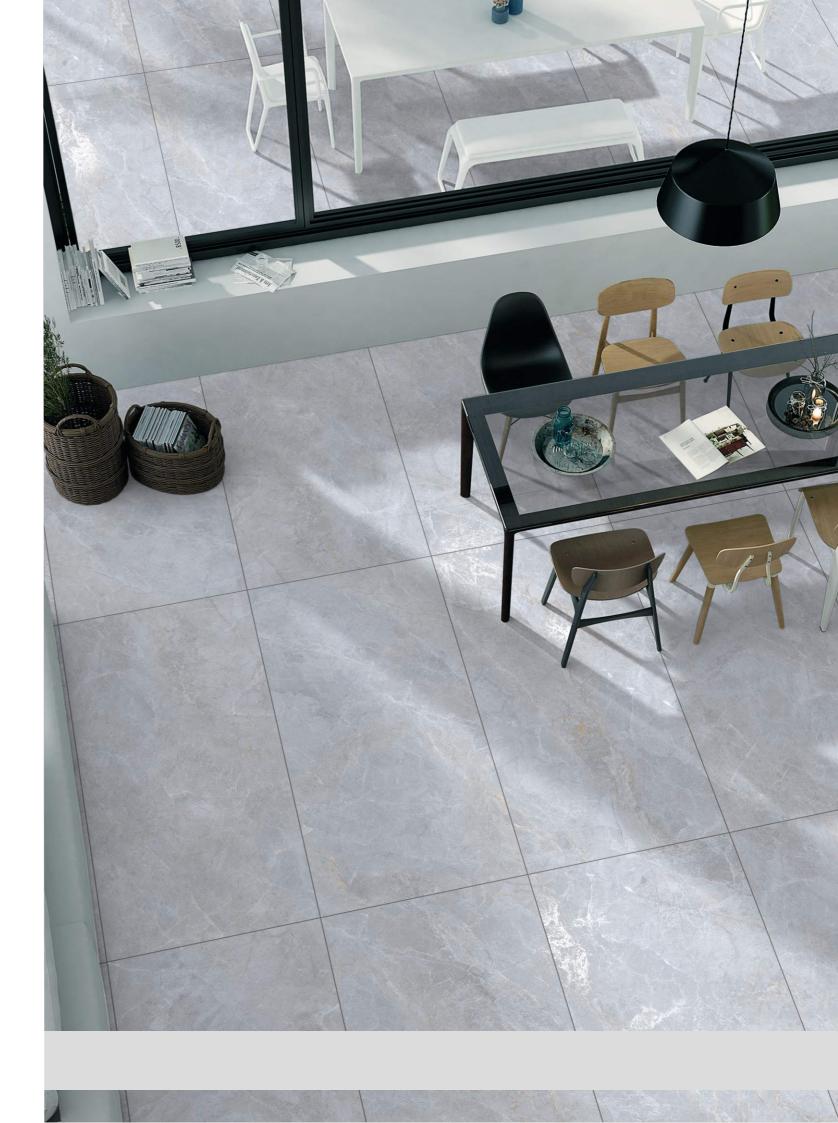

### Masterpiece of Shimmering Artistry :

Carving tiles can make a statement in a room or add subtle detail. Some popular uses include decorating kitchen backsplashes, framing bathroom mirrors, or creating stunning feature walls in living rooms. These tiles are great for modern and traditional styles. While they look fancy, carving tiles are also practical. They're easy to clean and can last many years.

#### Application