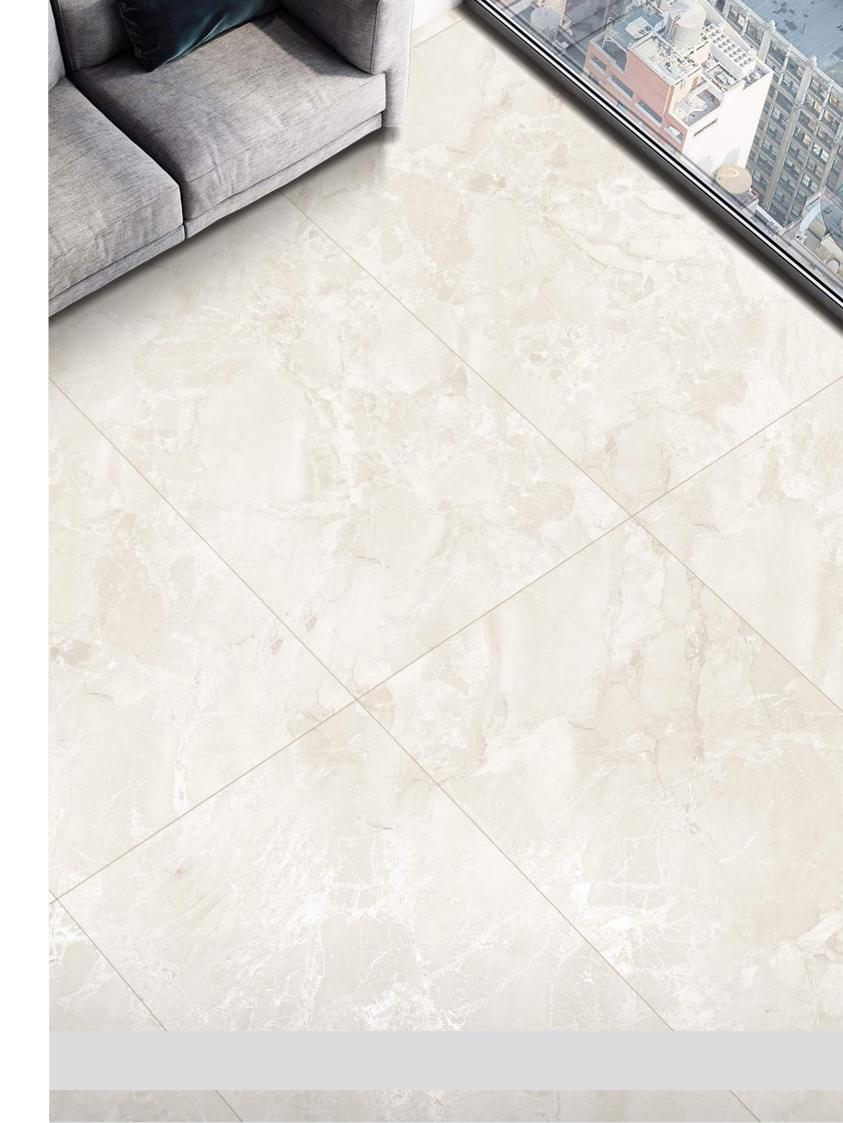

### Elevate your interiors with Aesthetics.

Our Carving Tiles with shining veins, beautiful designs, patterns, and colors are a stunning way to decorate your home. These tiles are made by skilled artists who carve intricate designs and carefully etch lines and shapes to create eye-catching patterns. It is available in delicate veins with marble, while others feature bold geometric designs or nature-inspired motifs. The carving adds depth and texture to the tiles, making them stand out on walls and floors.

After carving, the tiles are painted with vibrant colors and glazed to give them a shiny finish. The result is a unique and beautiful tile that can transform any room into a work of art. Whether used in kitchens, bathrooms, or living areas, these carving collections bring a touch of elegance and creativity to any space.