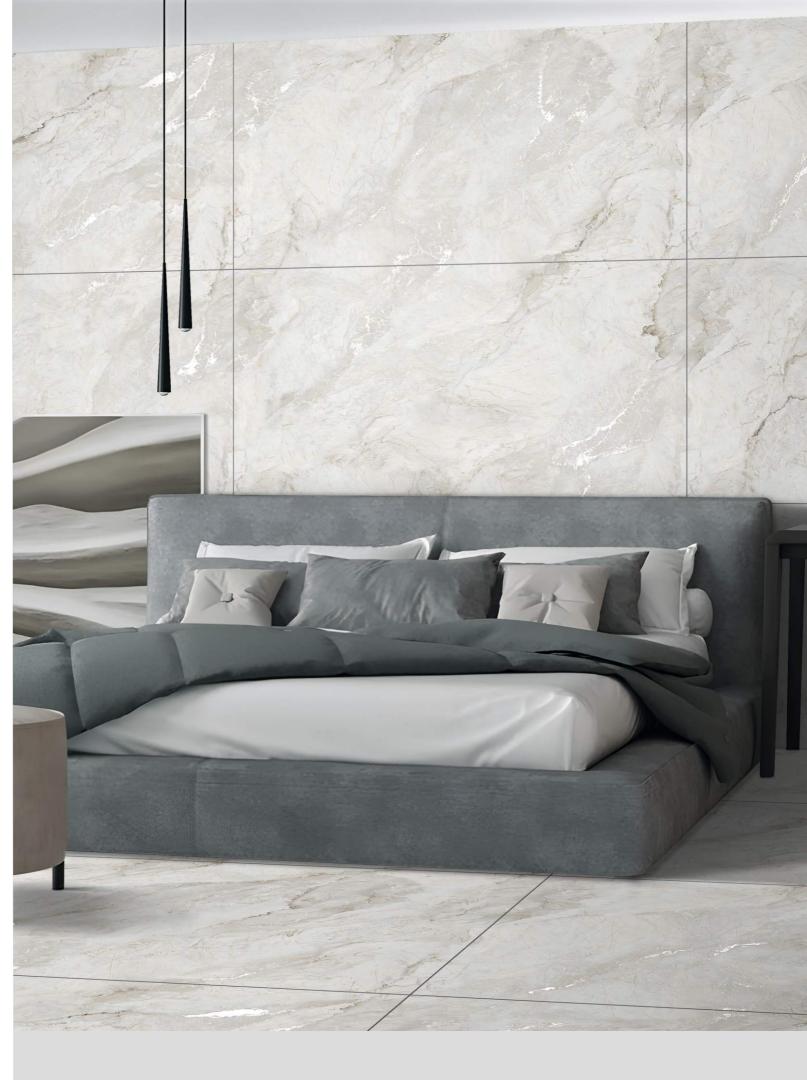

### Masterpiece of Shimmering Artistry :

Carving tiles can make a statement in a room or add subtle detail. Some popular uses include decorating kitchen backsplashes, framing bathroom mirrors, or creating stunning feature walls in living rooms. These tiles are great for modern and traditional styles. While they look fancy, carving tiles are also practical. They're easy to clean and can last many years.

### Elevate your interiors with Aesthetics.

Our Carving Tiles with shining veins, beautiful designs, patterns, and colors are a stunning way to decorate your home. These tiles are made by skilled artists who carve intricate designs and carefully etch lines and shapes to create eye-catching patterns. It is available in delicate veins with marble, while others feature bold geometric designs or nature-inspired motifs. The carving adds depth and texture to the tiles, making them stand out on walls and floors.

After carving, the tiles are painted with vibrant colors and glazed to give them a shiny finish. The result is a unique and beautiful tile that can transform any room into a work of art. Whether used in kitchens, bathrooms, or living areas, these carving collections bring a touch of elegance and creativity to any space.