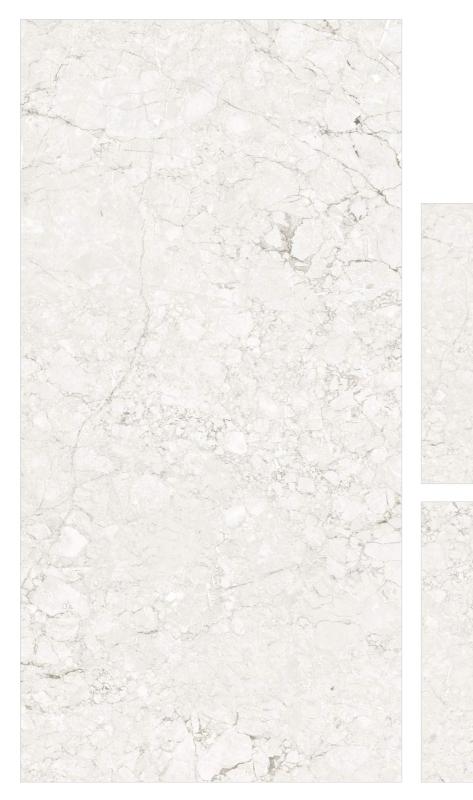

### Elevate your interiors with Aesthetics.

Our Carving Tiles with shining veins, beautiful designs, patterns, and colors are a stunning way to decorate your home. These tiles are made by skilled artists who carve intricate designs and carefully etch lines and shapes to create eye-catching patterns. It is available in delicate veins with marble, while others feature bold geometric designs or nature-inspired motifs. The carving adds depth and texture to the tiles, making them stand out on walls and floors.

After carving, the tiles are painted with vibrant colors and glazed to give them a shiny finish. The result is a unique and beautiful tile that can transform any room into a work of art. Whether used in kitchens, bathrooms, or living areas, these carving collections bring a touch of elegance and creativity to any space.