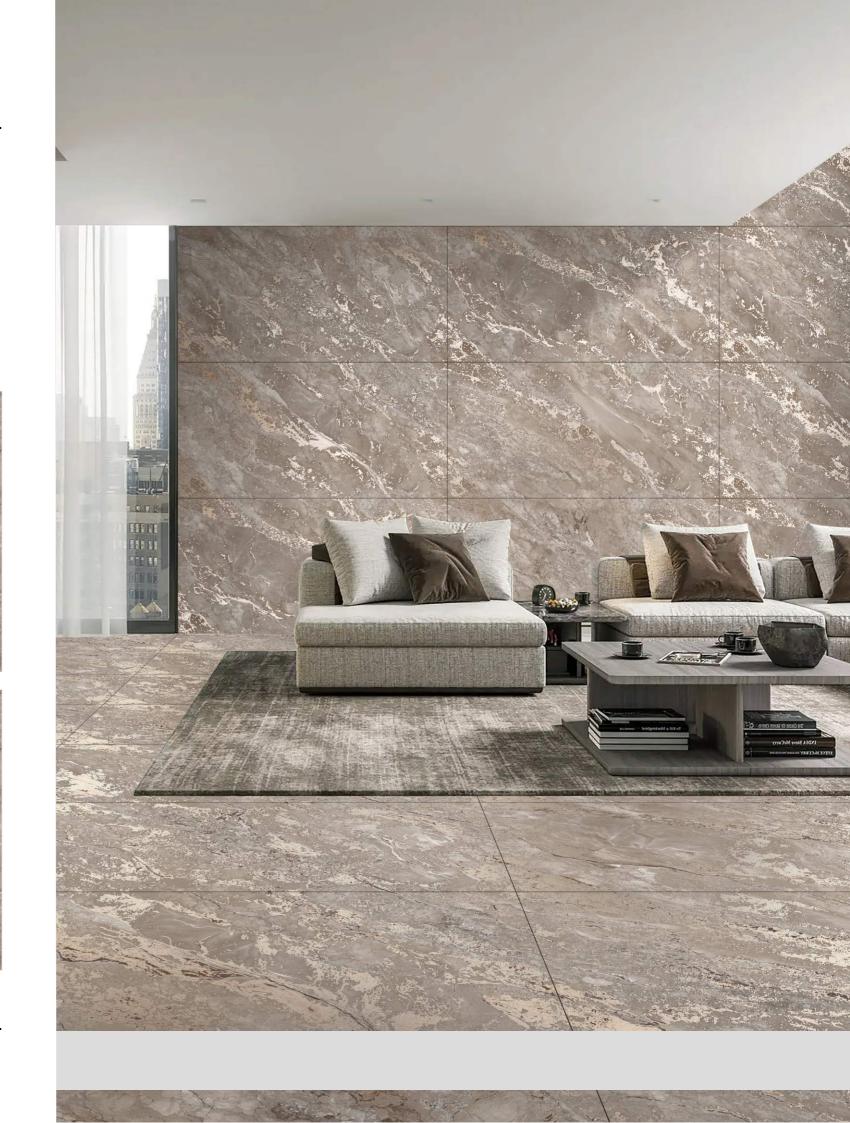

### Masterpiece of Shimmering Artistry :

Carving tiles can make a statement in a room or add subtle detail. Some popular uses include decorating kitchen backsplashes, framing bathroom mirrors, or creating stunning feature walls in living rooms. These tiles are great for modern and traditional styles. While they look fancy, carving tiles are also practical. They're easy to clean and can last many years.

### Elevate your interiors with Aesthetics.

Our Carving Tiles with shining veins, beautiful designs, patterns, and colors are a stunning way to decorate your home. These tiles are made by skilled artists who carve intricate designs and carefully etch lines and shapes to create eye-catching patterns. It is available in delicate veins with marble, while others feature bold geometric designs or nature-inspired motifs. The carving adds depth and texture to the tiles, making them stand out on walls and floors.