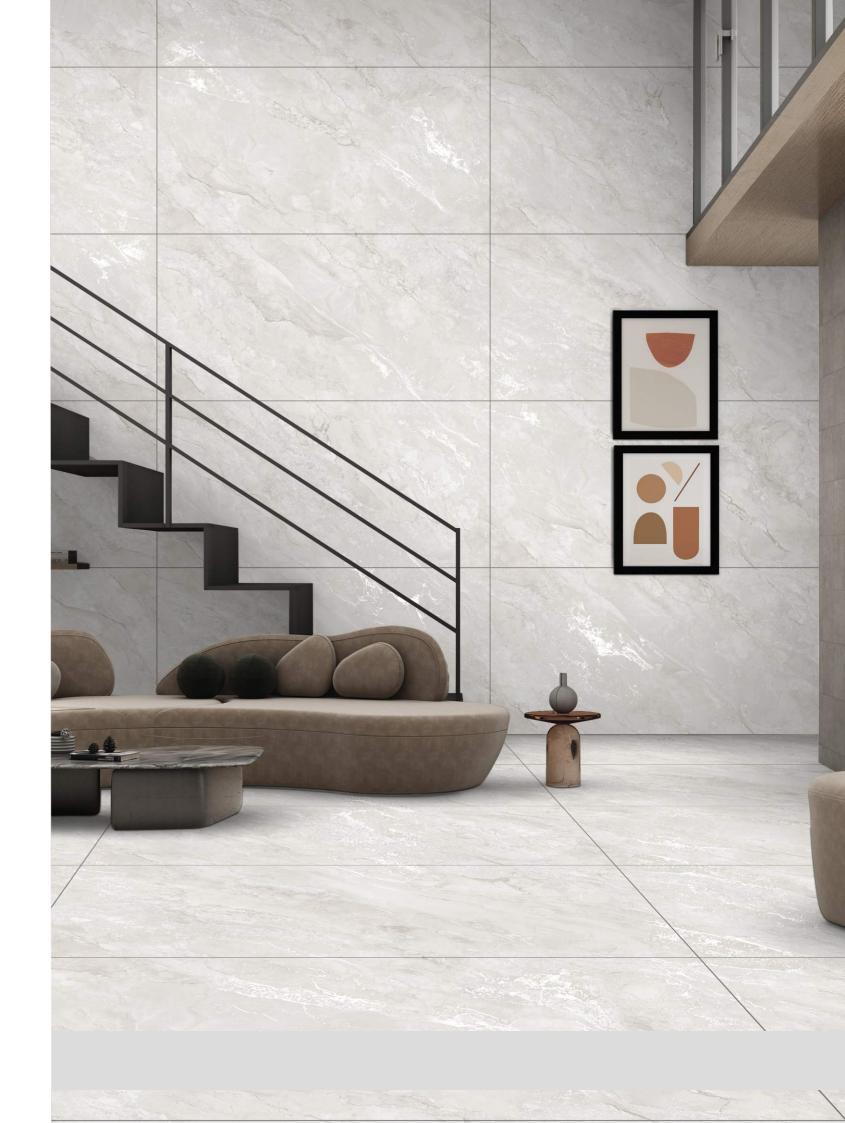

### Masterpiece of Shimmering Artistry :

Carving tiles can make a statement in a room or add subtle detail. Some popular uses include decorating kitchen backsplashes, framing bathroom mirrors, or creating stunning feature walls in living rooms. These tiles are great for modern and traditional styles. While they look fancy, carving tiles are also practical. They're easy to clean and can last many years.

#### Application