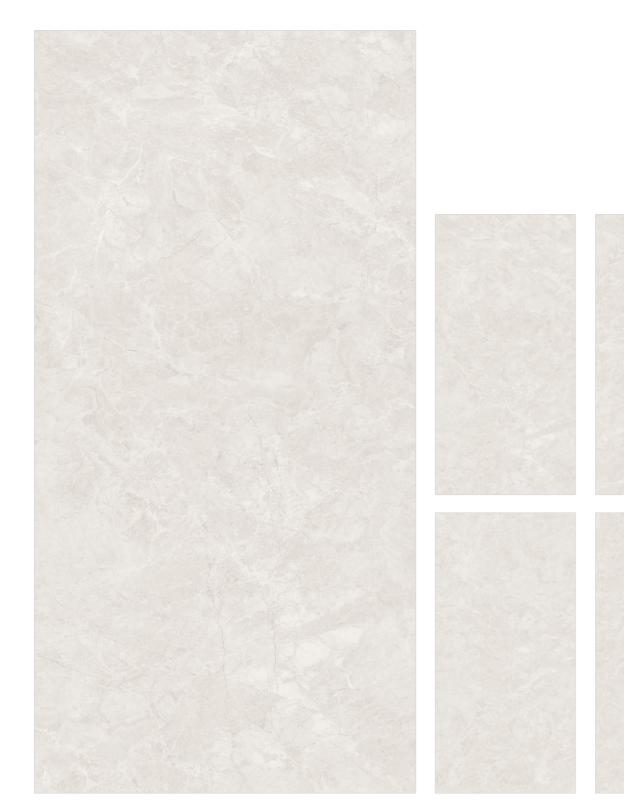

O**











#### **CR - ENDLESS GLAM GREY**







### **CR - ENDLESS KING STATUARIO**













#### **CR - ENDLESS STATUARIO MIRAGE**







#### **CR - ENDLESS TURKY NATURAL**









#### **CR - ESTELLO BROWN**





#### **CR - GIRAFFE BROWN**





#### **CR - GIRAFFE GREY**











#### **CR - GIRAFFE WHITE**







#### **CR - LA-ROCHE BIANCO**





#### **CR - LA-ROCHE BRUNO**





#### **CR - LIZER BEIGE**









#### **CR - LIZER COOL**











## **CR - NEOLITH COLORADO**













# **CR - NEOLITH ROSEPETAL**





## **CR - NETRA BLANCO**





# **CR - PEARTH BIANCO**









# **CR - QUANTUM PULIDO**



# **CR - QUARTZITE BEIGE**











#### **CR - SUPRA WHITE**





## **CR - TIBETIAN BROWN**





# **CR - TIBETIAN CREMA**





## **CR - TUFO IVORY**







#### **CR - VERSACE GREY**