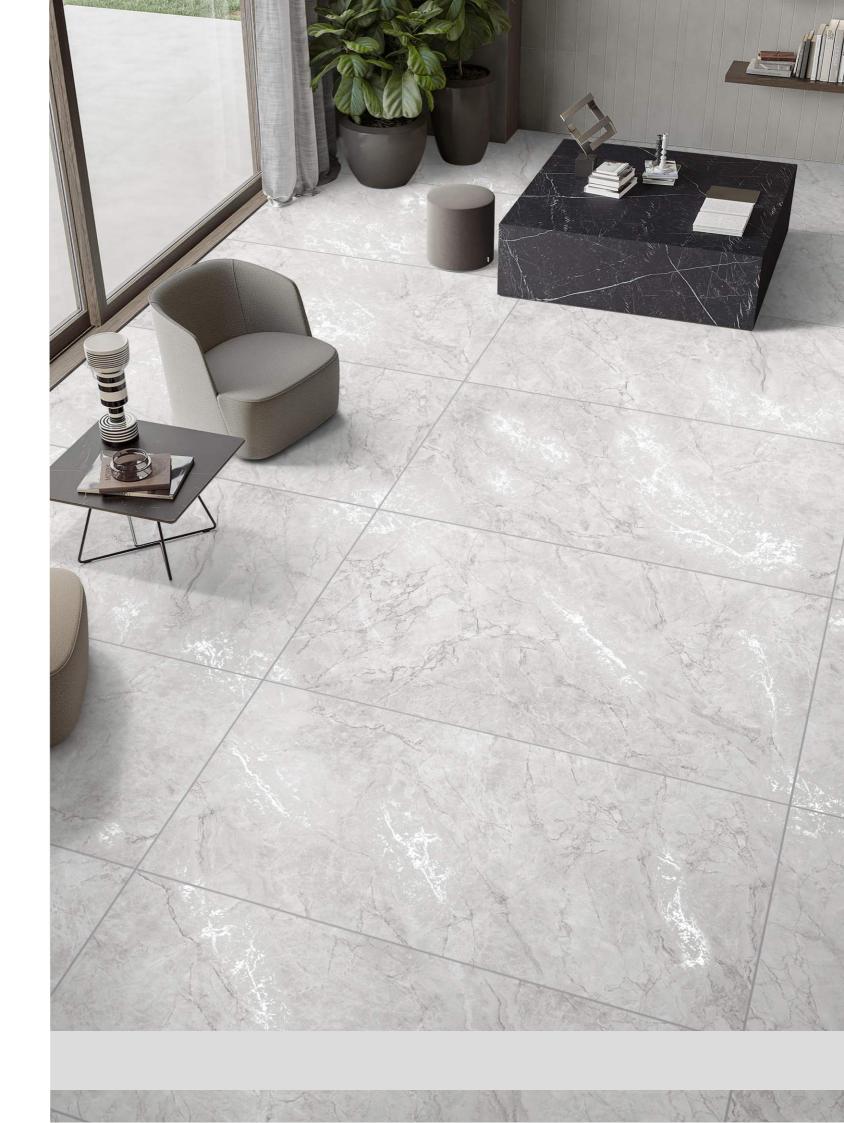

### Masterpiece of Shimmering Artistry :

Carving tiles can make a statement in a room or add subtle detail. Some popular uses include decorating kitchen backsplashes, framing bathroom mirrors, or creating stunning feature walls in living rooms. These tiles are great for modern and traditional styles. While they look fancy, carving tiles are also practical. They're easy to clean and can last many years.

### Elevate your interiors with Aesthetics.

Our Carving Tiles with shining veins, beautiful designs, patterns, and colors are a stunning way to decorate your home. These tiles are made by skilled artists who carve intricate designs and carefully etch lines and shapes to create eye-catching patterns. It is available in delicate veins with marble, while others feature bold geometric designs or nature-inspired motifs. The carving adds depth and texture to the tiles, making them stand out on walls and floors.