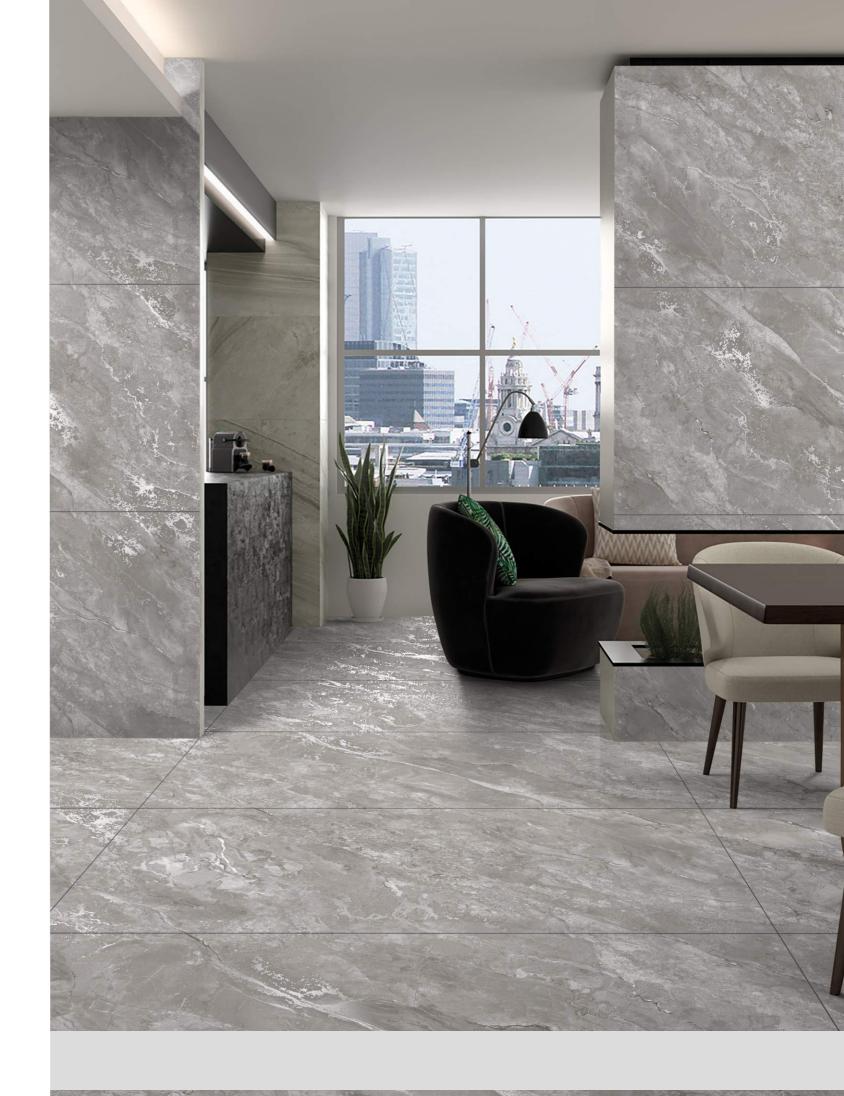

### Masterpiece of Shimmering Artistry :

Carving tiles can make a statement in a room or add subtle detail. Some popular uses include decorating kitchen backsplashes, framing bathroom mirrors, or creating stunning feature walls in living rooms. These tiles are great for modern and traditional styles. While they look fancy, carving tiles are also practical. They're easy to clean and can last many years.

### Elevate your interiors with Aesthetics.

Our Carving Tiles with shining veins, beautiful designs, patterns, and colors are a stunning way to decorate your home. These tiles are made by skilled artists who carve intricate designs and carefully etch lines and shapes to create eye-catching patterns. It is available in delicate veins with marble, while others feature bold geometric designs or nature-inspired motifs. The carving adds depth and texture to the tiles, making them stand out on walls and floors.