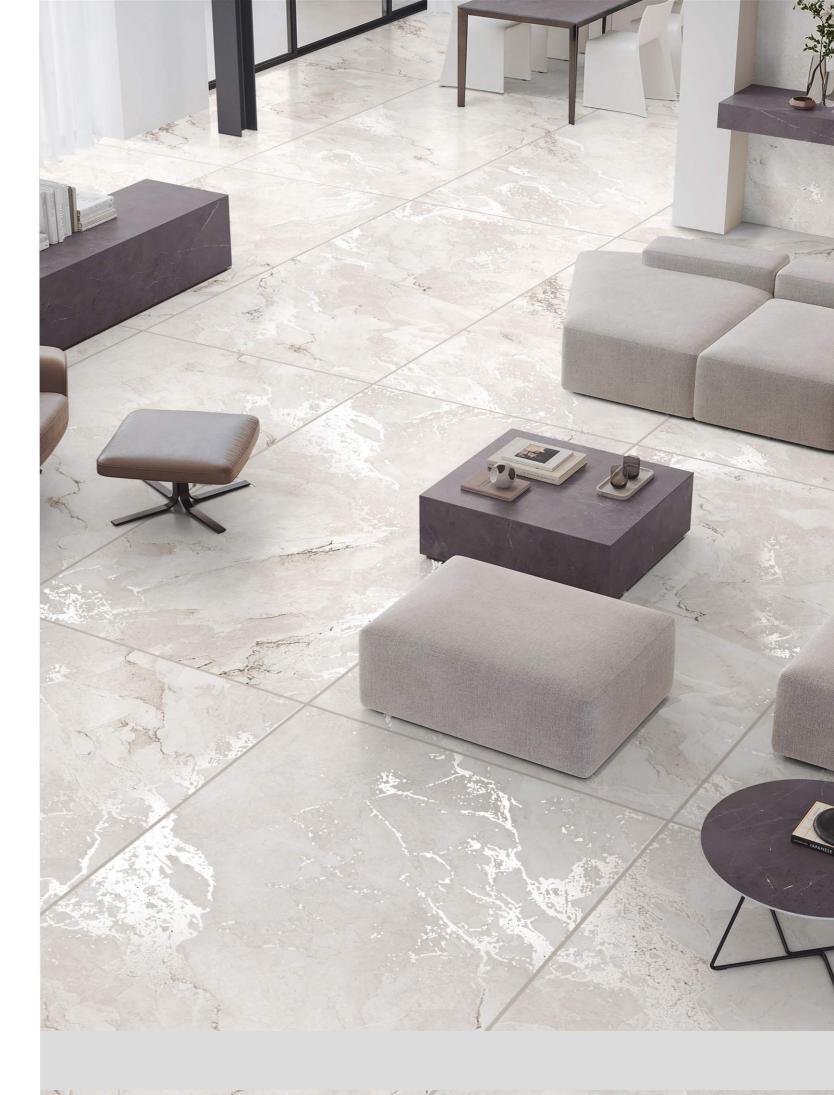

### Masterpiece of Shimmering Artistry :

Carving tiles can make a statement in a room or add subtle detail. Some popular uses include decorating kitchen backsplashes, framing bathroom mirrors, or creating stunning feature walls in living rooms. These tiles are great for modern and traditional styles. While they look fancy, carving tiles are also practical. They're easy to clean and can last many years.

### Elevate your interiors with Aesthetics.

Our Carving Tiles with shining veins, beautiful designs, patterns, and colors are a stunning way to decorate your home. These tiles are made by skilled artists who carve intricate designs and carefully etch lines and shapes to create eye-catching patterns. It is available in delicate veins with marble, while others feature bold geometric designs or nature-inspired motifs. The carving adds depth and texture to the tiles, making them stand out on walls and floors.