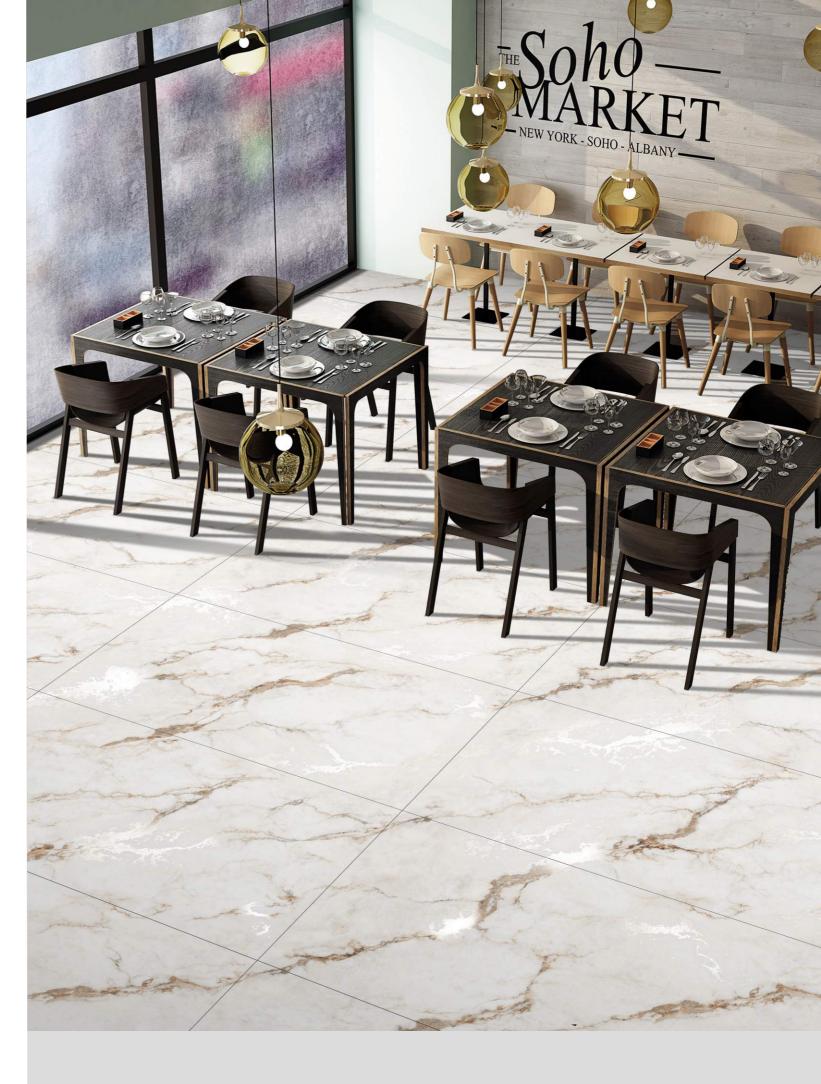

Add depth and beauty to your space with the Carving Effect

800X1600MM | CARVING

# Experience the Luxury with flawless execution.

.Treat yourself perfectly with various styles and patterns from our newest Carving collection. 800\*1600mm is an exciting art form that combines creativity with precision. These large tiles offer a spacious canvas for artists to express their ideas and create stunning designs. The size of these tiles amplifies the feeling of openness, intricate details, and bold designs that can truly transform a space. Whether a simple geometric pattern or a complex scene, carving tiles offer endless possibilities for artistic expression and home decoration.

### Masterpiece of Shimmering Artistry :

Carving tiles can make a statement in a room or add subtle detail. Some popular uses include decorating kitchen backsplashes, framing bathroom mirrors, or creating stunning feature walls in living rooms. These tiles are great for modern and traditional styles. While they look fancy, carving tiles are also practical. They're easy to clean and can last many years.

### Elevate your interiors with Aesthetics.

Our Carving Tiles with shining veins, beautiful designs, patterns, and colors are a stunning way to decorate your home. These tiles are made by skilled artists who carve intricate designs and carefully etch lines and shapes to create eye-catching patterns. It is available in delicate veins with marble, while others feature bold geometric designs or nature-inspired motifs. The carving adds depth and texture to the tiles, making them stand out on walls and floors.