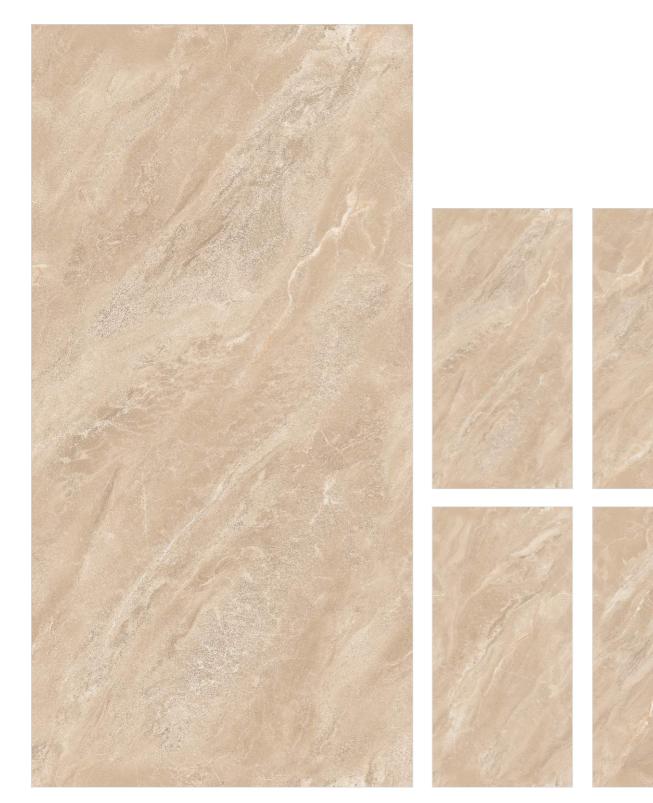

and texture to the tiles, making them stand out on walls and floors.

After carving, the tiles are painted with vibrant colors and glazed to give them a shiny finish. The result is a unique and beautiful tile that can transform any room into a work of art. Whether used in kitchens, bathrooms, or living areas, these carving collections bring a touch of elegance and creativity to any space.





### ANT GREY





### **CR - ANTIQUE GRAY**









#### **CR - CLASSICO BEIGE**



#### **CR - CAMO BEIGE**





#### **CR - CAMO DOVE**





#### **CR - CAMO GREY**





### **CR - CAMO WHITE**







#### **CR - ENDLESS AUTHENTIC BIANCO**













#### **CR - ENDLESS CALCATTA BORGHINI**

























#### **CR - ENDLESS GLAM BEIGE**











#### **CR - ENDLESS GLAM BIANCO**











#### **CR - ENDLESS GLAM GREY**







### **CR - ENDLESS KING STATUARIO**













#### **CR - ENDLESS STATUARIO MIRAGE**







#### **CR - ENDLESS TURKY NATURAL**









#### **CR - ESTELLO BROWN**





#### **CR - GIRAFFE BROWN**





#### **CR - GIRAFFE GREY**











#### **CR - GIRAFFE WHITE**







#### **CR - LA-ROCHE BIANCO**





#### **CR - LA-ROCHE BRUNO**





#### **CR - LIZER BEIGE**









#### **CR - LIZER COOL**











## **CR - NEOLITH COLORADO**













# **CR - NEOLITH ROSEPETAL**





## **CR - NETRA BLANCO**





# **CR - PEARTH BIANCO**









# **CR - QUANTUM PULIDO**



# **CR - QUARTZITE BEIGE**











#### **CR - SUPRA WHITE**





## **CR - TIBETIAN BROWN**





# **CR - TIBETIAN CREMA**





## **CR - TUFO IVORY**







###