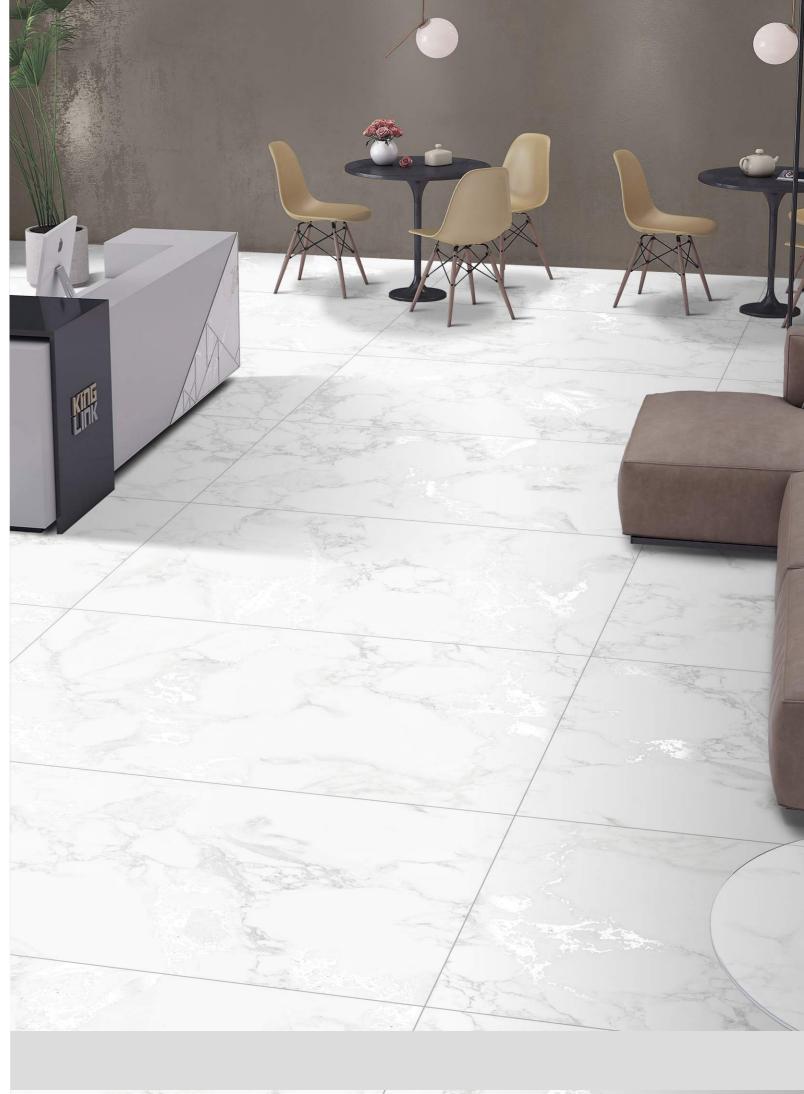

### Elevate your interiors with Aesthetics.

Our Carving Tiles with shining veins, beautiful designs, patterns, and colors are a stunning way to decorate your home. These tiles are made by skilled artists who carve intricate designs and carefully etch lines and shapes to create eye-catching patterns. It is available in delicate veins with marble, while others feature bold geometric designs or nature-inspired motifs. The carving adds depth and texture to the tiles, making them stand out on walls and floors.

After carving, the tiles are painted with vibrant colors and glazed to give them a shiny finish. The result is a unique and beautiful tile that can transform any room into a work of art. Whether used in kitchens, bathrooms, or living areas, these carving collections bring a touch of elegance and creativity to any space.