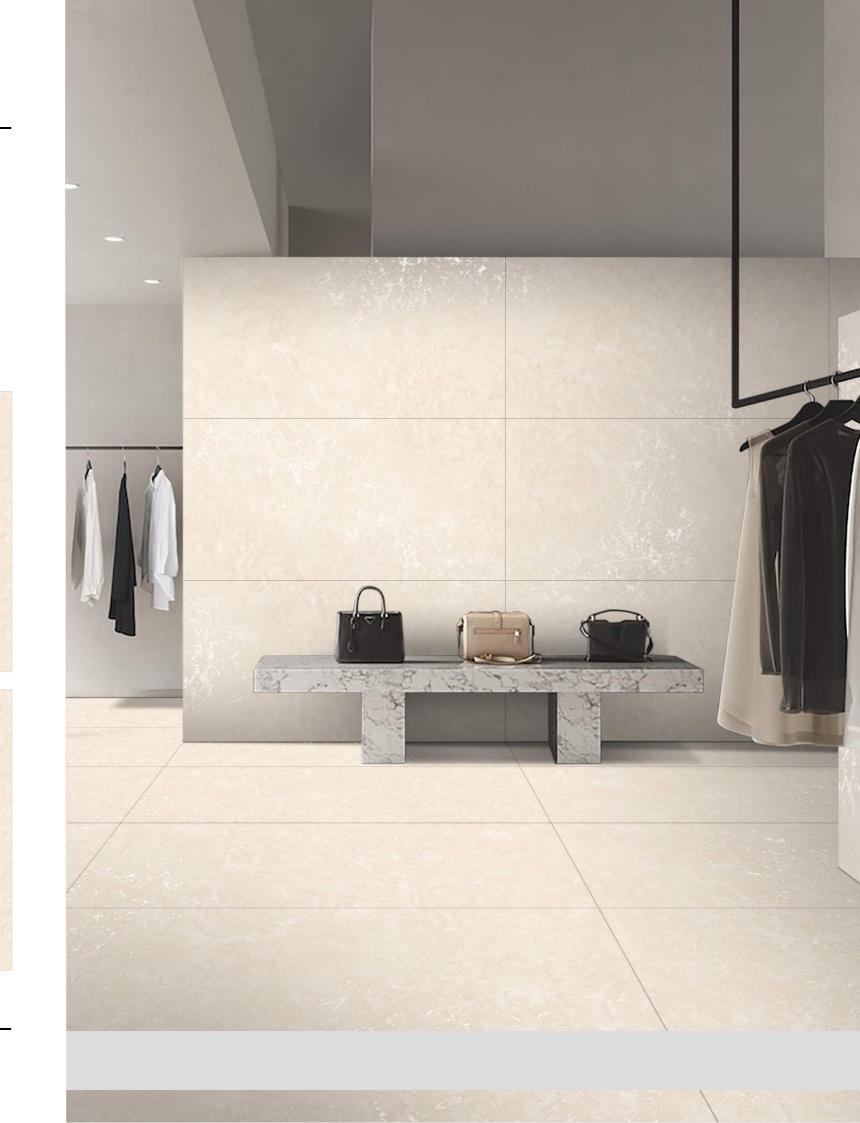

### Masterpiece of Shimmering Artistry :

Carving tiles can make a statement in a room or add subtle detail. Some popular uses include decorating kitchen backsplashes, framing bathroom mirrors, or creating stunning feature walls in living rooms. These tiles are great for modern and traditional styles. While they look fancy, carving tiles are also practical. They're easy to clean and can last many years.

### Elevate your interiors with Aesthetics.

Our Carving Tiles with shining veins, beautiful designs, patterns, and colors are a stunning way to decorate your home. These tiles are made by skilled artists who carve intricate designs and carefully etch lines and shapes to create eye-catching patterns. It is available in delicate veins with marble, while others feature bold geometric designs or nature-inspired motifs. The carving adds depth and texture to the tiles, making them stand out on walls and floors.

After carving, the tiles are painted with vibrant colors and glazed to give them a shiny finish. The result is a unique and beautiful tile that can transform any room into a work of art. Whether used in kitchens, bathrooms, or living areas, these carving collections bring a touch of elegance and creativity to any space.